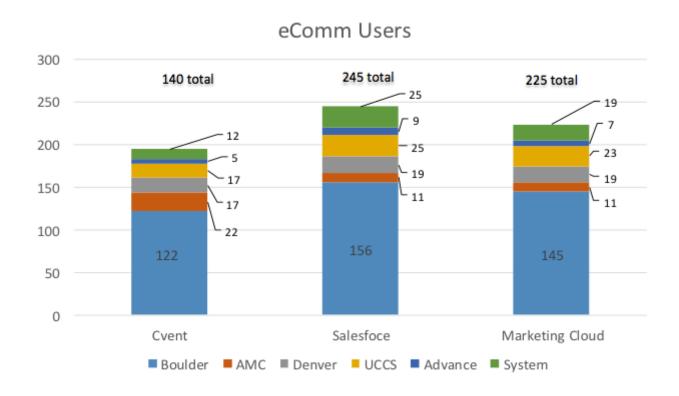

# eComm By the Numbers As of November 2016 [1]



December 1, 2016 by Kim Egan [2]

# eComm Stats | As of November 7, 2016

#### eComm users



eComm Users - Nov 7, 2016

### **Salesforce**



Salesforce contacts

# eComm Taskf



eComm Tasks

**Marketing Cloud** 

# **Emails Sent**



eComm Total Emails Sent Jan 1-Nov 1, 2016



eComm Top 10 Emails Over time

|                                                       | 16-Jan | 16-Feb  | 16-Mar  | 16-Apr  | 16-May    | 16-Jun  | 16-Jul  |
|-------------------------------------------------------|--------|---------|---------|---------|-----------|---------|---------|
| UCCS Alumni<br>Relations                              | 23,265 | 33,993  | 80,264  | 86,693  | 101,123   | 79,056  | 42,663  |
| CU System<br>Employee<br>Services                     | 2      | 394     | 119,586 | 129,211 | 98,664    | 86,619  | 108,701 |
| CU Boulder<br>PhET<br>Interactive<br>Simulations      | 1