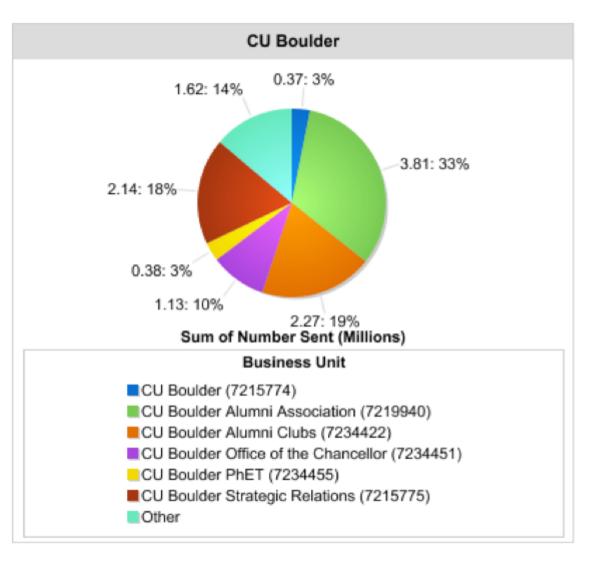

eComm Top 10 Email Senders Over Time (Details)

eComm Total Emails Sent YTD | Boulder & UCCS

0.3

CU D
CU D
CU D
CU D

eComm Total Emails Sent YTD | AMC & Denver

eComm Total Emails Sent YTD | System & Advancement