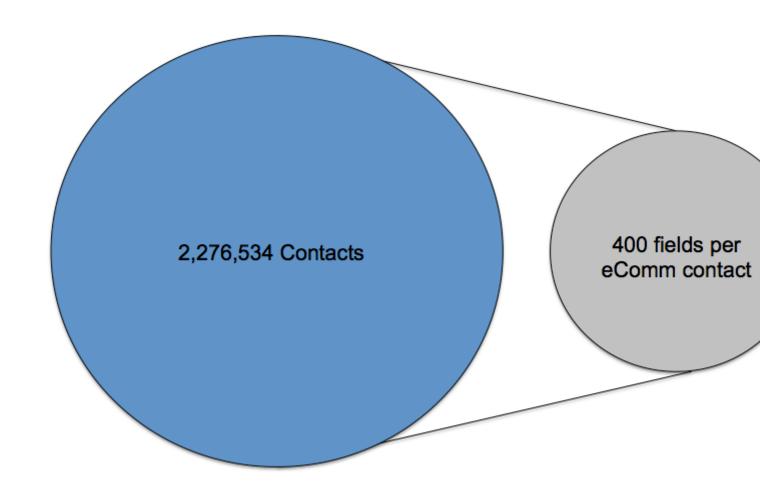

# eComm By the Numbers As of November 2016 [1]



December 1, 2016 by Kim Egan [2]

# eComm Stats | As of November 7, 2016

#### eComm users



eComm Users - Nov 7, 2016

### **Salesforce**



Salesforce contacts

# eComm Taskf



eComm Tasks

**Marketing Cloud** 

# **Emails Sent**



eComm Total Emails Sent Jan 1-Nov 1, 2016



eComm Top 10 Emails Over time

|                                                       | 16-Jan | 16-Feb  | 16-Mar  | 16-Apr  | 16-May    | 16-Jun  | 16-Jul  |
|-------------------------------------------------------|--------|---------|---------|---------|-----------|---------|---------|
| UCCS Alumni<br>Relations                              | 23,265 | 33,993  | 80,264  | 86,693  | 101,123   | 79,056  | 42,663  |
| CU System<br>Employee<br>Services                     | 2      | 394     | 119,586 | 129,211 | 98,664    | 86,619  | 108,701 |
| CU Boulder<br>PhET<br>Interactive<br>Simulations      | 1      | 1       | 5       | 94,910  | 283,466   | 435