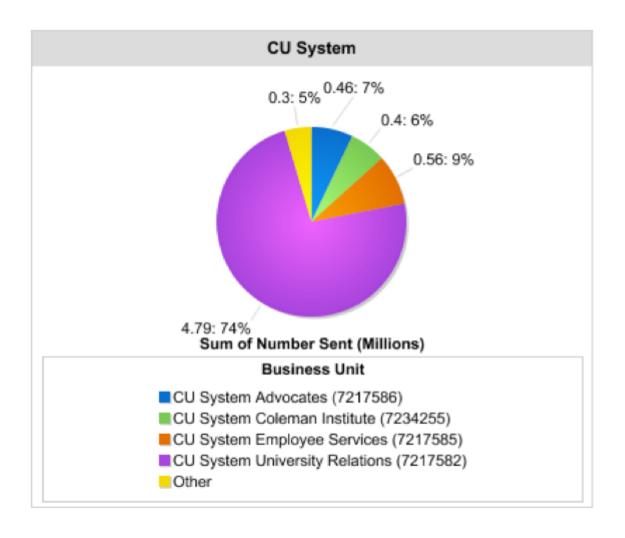

# **Emails Sent**

eComm Total Emails Sent Jan 1-Nov 1, 2016

eComm Top 10 Emails Over time

|                                                       | 16-Jan | 16-Feb  | 16-Mar  | 16-Apr  | 16-May    | 16-Jun  | 16-Jul  |
|-------------------------------------------------------|--------|---------|---------|---------|-----------|---------|---------|
| UCCS Alumni<br>Relations                              | 23,265 | 33,993  | 80,264  | 86,693  | 101,123   | 79,056  | 42,663  |
| CU System<br>Employee<br>Services                     | 2      | 394     | 119,586 | 129,211 | 98,664    | 86,619  | 108,701 |
| CU Boulder<br>PhET<br>Interactive<br>Simulations      | 1      | 1       | 5       | 94,910  | 283,466   | 435     | 0       |
| CU Denver<br>Anschutz<br>University<br>Communications | 42,695 | 5       | 1       | 0       | 0         | 0       | 0       |
| CU<br>Advancement                                     | 17     | 748,937 | 526     | 19,393  | 291       | 220,207 | 291     |
| CU Boulder<br>Office of the<br>Chancellor             | 0      | 145,553 | 209,656 | 228,576 | 194,457   | 152,681 | 198,209 |
| CU Boulder<br>Alumni Clubs                            | 0      | 2       | 205,172 | 215,971 | 136,518   | 250,096 | 219,991 |
| CU Boulder<br>Alumni<br>Association                   | 6      | 263,055 | 378,317 | 436,429 | 259,298   | 391,601 | 550,217 |
| CU Boulder<br>Strategic<br>Relations                  | 10     | 7,672   | 414,311 | 482,214 | 405,272   | 392,945 | 307,743 |
| CU System<br>University<br>Relations                  | 75,565 | 151,807 | 606,852 | 553,140 | 1,430,431 | 619,471 | 90,785  |

eComm Top 10 Email Senders Over Time (Details)

eComm Total Emails Sent YTD | Boulder & UCCS

0.3

CU D
CU D
CU D
CU D

eComm Total Emails Sent YTD | AMC & Denver

eComm Total Emails Sent YTD | System & Advancement