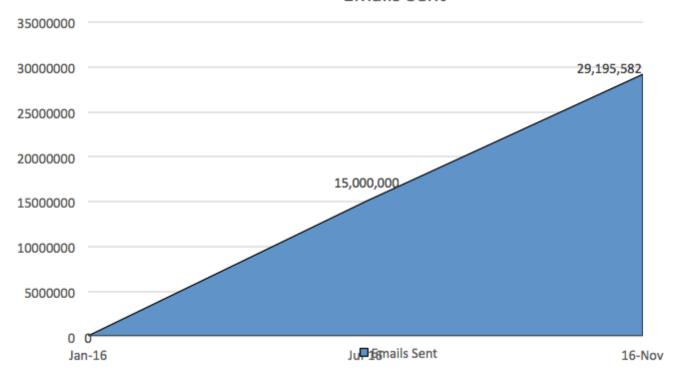

# **Emails Sent**

eComm Total Emails Sent Jan 1-Nov 1, 2016

eComm Top 10 Emails Over time

|                                                       | 16-Jan | 16-Feb  | 16-Mar  | 16-Apr  | 16-May    | 16-Jun  | 16-Jul  |
|-------------------------------------------------------|--------|---------|---------|---------|-----------|---------|---------|
| UCCS Alumni<br>Relations                              | 23,265 | 33,993  | 80,264  | 86,693  | 101,123   | 79,056  | 42,663  |
| CU System<br>Employee<br>Services                     | 2      | 394     | 119,586 | 129,211 | 98,664    | 86,619  | 108,701 |
| CU Boulder<br>PhET<br>Interactive<br>Simulations      | 1      | 1       | 5       | 94,910  | 283,466   | 435     | 0       |
| CU Denver<br>Anschutz<br>University<br>Communications | 42,695 | 5       | 1       | 0       | 0         | 0       | 0       |
| CU<br>Advancement                                     | 17     | 748,937 | 526     | 19,393  | 291       | 220,207 | 291     |
| CU Boulder<br>Office of the<br>Chancellor             | 0      | 145,553 | 209,656 | 228,576 | 194,457   | 152,681 | 198,209 |
| CU Boulder<br>Alumni Clubs                            | 0      | 2       | 205,172 | 215,971 | 136,518   | 250,096 | 219,991 |
| CU Boulder<br>Alumni<br>Association                   | 6      | 263,055 | 378,317 | 436,429 | 259,298   | 391,601 | 550,217 |
| CU Boulder<br>Strategic<br>Relations                  | 10     | 7,672   | 414,311 | 482,214 | 405,272   | 392,945 | 307,743 |
| CU System<br>University<br>Relations                  | 75,565 | 151,807 | 606,852 | 553,140 | 1,430,431 | 619,471 | 90,785  |