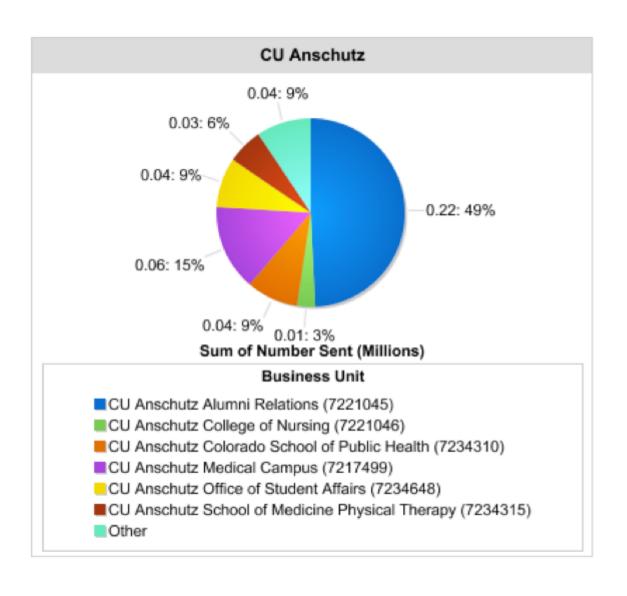

eComm Top 10 Email Senders Over Time (Details)

eComm Total Emails Sent YTD | Boulder & UCCS

0.3

CU D
CU D
CU D
CU D

eComm Total Emails Sent YTD | AMC & Denver

eComm Total Emails Sent YTD | System & Advancement