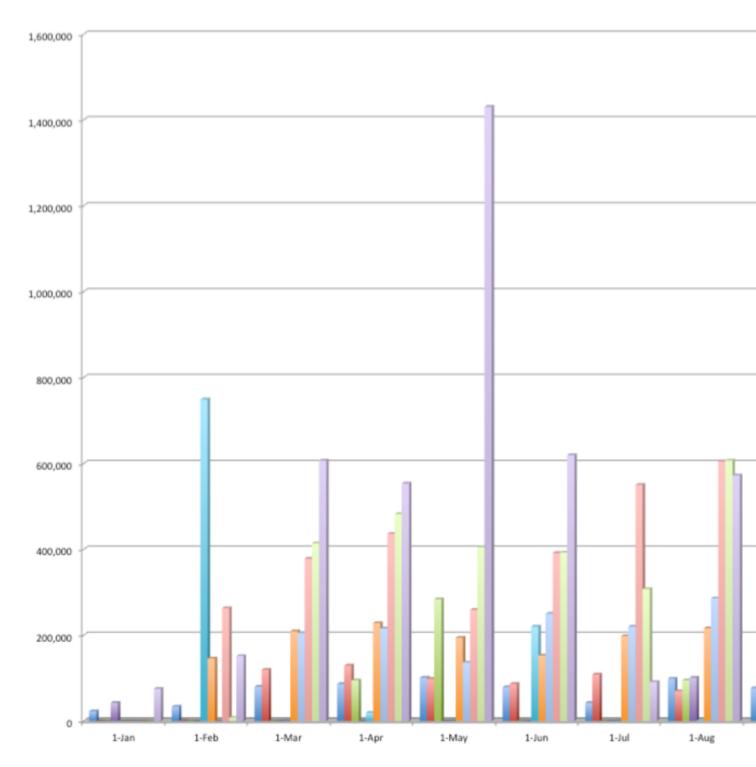

# **Emails Sent**

eComm Total Emails Sent Jan 1-Nov 1, 2016

eComm Top 10 Emails Over time

|                                                       | 16-Jan | 16-Feb  | 16-Mar  | 16-Apr  | 16-May    | 16-Jun  | 16-Jul  |
|-------------------------------------------------------|--------|---------|---------|---------|-----------|---------|---------|
| UCCS Alumni<br>Relations                              | 23,265 | 33,993  | 80,264  | 86,693  | 101,123   | 79,056  | 42,663  |
| CU System<br>Employee<br>Services                     | 2      | 394     | 119,586 | 129,211 | 98,664    | 86,619  | 108,701 |
| CU Boulder<br>PhET<br>Interactive<br>Simulations      | 1      | 1       | 5       | 94,910  | 283,466   | 435     | 0       |
| CU Denver<br>Anschutz<br>University<br>Communications | 42,695 | 5       | 1       | 0       | 0         | 0       | 0       |
| CU<br>Advancement                                     | 17     | 748,937 | 526     | 19,393  | 291       | 220,207 | 291     |
| CU Boulder<br>Office of the<br>Chancellor             | 0      | 145,553 | 209,656 | 228,576 | 194,457   | 152,681 | 198,209 |
| CU Boulder<br>Alumni Clubs                            | 0      | 2       | 205,172 | 215,971 | 136,518   | 250,096 | 219,991 |
| CU Boulder<br>Alumni<br>Association                   | 6      | 263,055 | 378,317 | 436,429 | 259,298   | 391,601 | 550,217 |
| CU Boulder<br>Strategic<br>Relations                  | 10     | 7,672   | 414,311 | 482,214 | 405,272   | 392,945 | 307,743 |
| CU System<br>University<br>Relations                  | 75,565 | 151,807 | 606,852 | 553,140 | 1,430,431 | 619,471 | 90,785  |