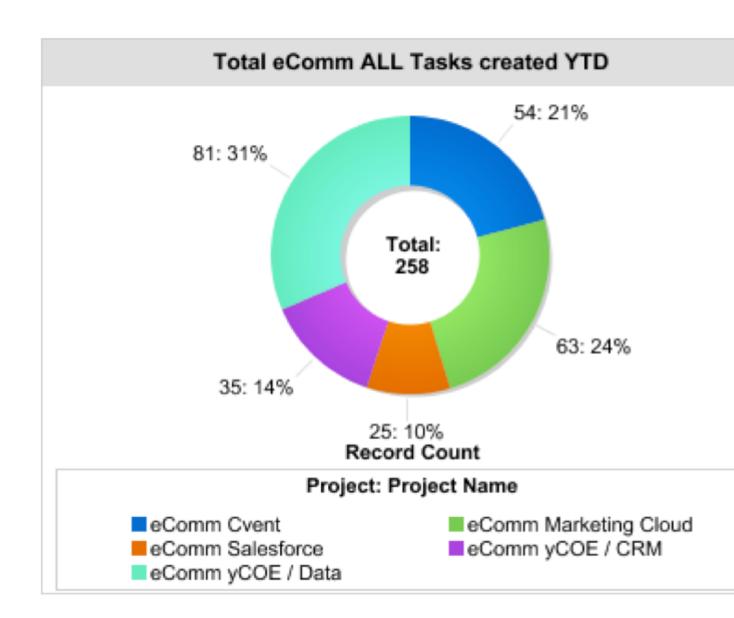

# eComm By the Numbers As of November 2016 [1]



December 1, 2016 by Kim Egan [2]

# eComm Stats | As of November 7, 2016

#### eComm users



eComm Users - Nov 7, 2016

### **Salesforce**



Salesforce contacts

# eComm Taskf



eComm Tasks

**Marketing Cloud** 

# **Emails Sent**



eComm Total Emails Sent Jan 1-Nov 1, 2016



eComm Top 10 Emails Over time

|                                                       | 16-Jan | 16-Feb  | 16-Mar  | 16-Apr  | 16-May    | 16-Jun  | 16-Jul  |
|-------------------------------------------------------|--------|---------|---------|---------|-----------|---------|---------|
| UCCS Alumni<br>Relations                              | 23,265 | 33,993  | 80,264  | 86,693  | 101,123   | 79,056  | 42,663  |
| CU System<br>Employee<br>Services                     | 2      | 394     | 119,586 | 129,211 | 98,664    | 86,619  | 108,701 |
| CU Boulder<br>PhET<br>Interactive<br>Simulations      | 1      | 1       | 5       | 94,910  | 283,466   | 435     | 0       |
| CU Denver<br>Anschu