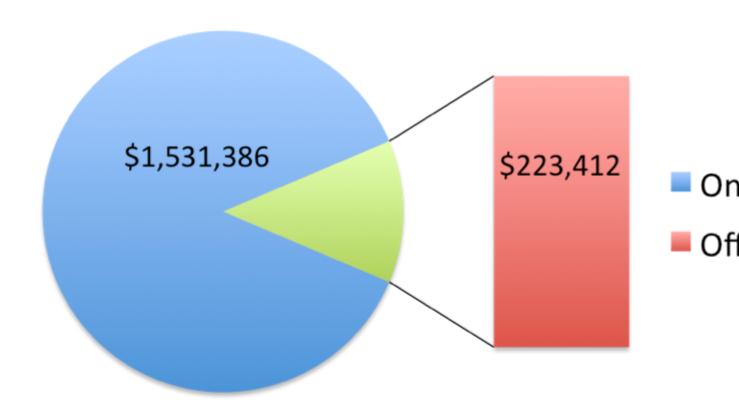

# Total *Positive* Transaction (Jan – No

eComm Transactions in Cvent

Transactions

•\$1,754,798

(Refunds)

·(\$106,166)

Revenue

•\$1,648,632

eComm Total Actual Revenue YTD (Jan-Nov '16) Online & Offline combined

Pownload printable version of YTD eComm Stats [3]