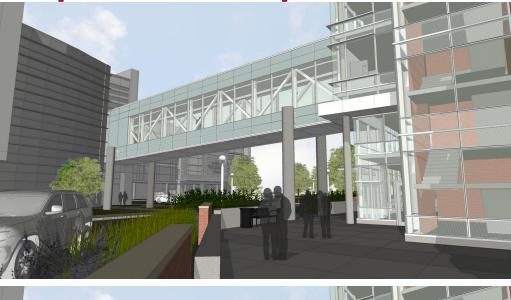

### **Exterior Perspective – Preferred Solution**

**View Looking West** 

### **Exterior Perspective – Alternate Study 1**

**View Looking West** 

#### **Exterior Perspective Comparison**

Sloped Bridge Facade – Level Bridge Façade Comparison