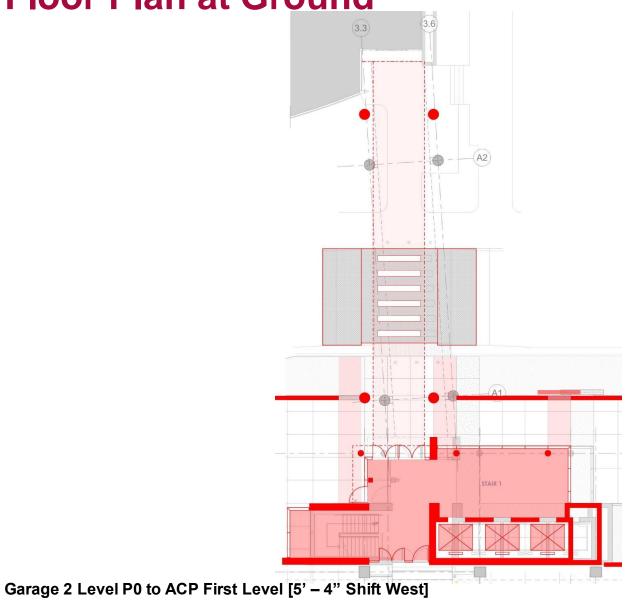

## **Floor Plan at Ground**

**East Elevation Comparison** 

Bridge Elevation – East [Sloped Façade – Sloped Vision Glass]

Bridge Elevation – East [Level Façade – Sloped Vision Glass]

Bridge Elevation – East [Stepped Façade – Slopped Vision Glass]