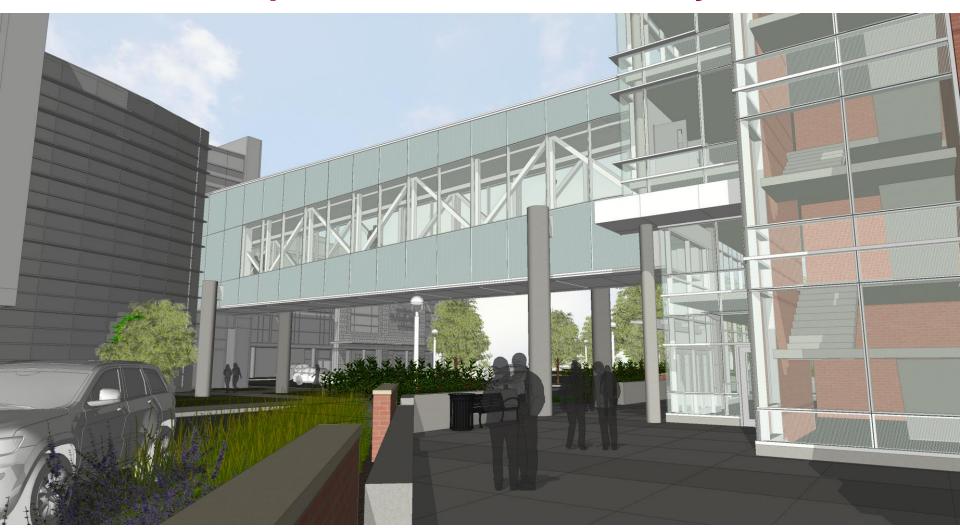

### **Exterior Perspective – Preferred Solution**

**View Looking West** 

### **Exterior Perspective – Alternate Study 1**

**View Looking West** 

#### **Exterior Perspective Comparison**

Sloped Bridge Facade – Level Bridge Façade Comparison