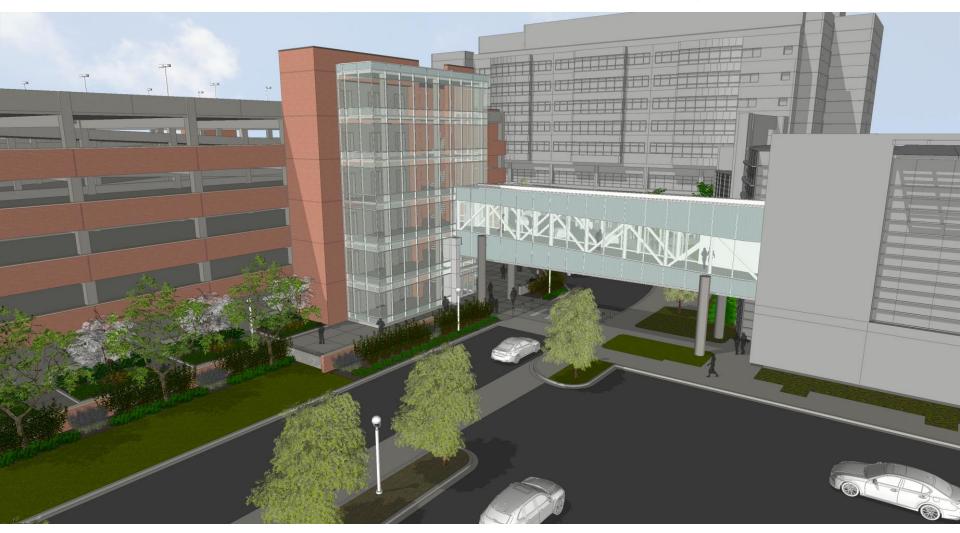

### **Exterior Perspective – Preferred Solution**

**View Looking West** 

### **Exterior Perspective – Alternate Study 1**

**View Looking West** 