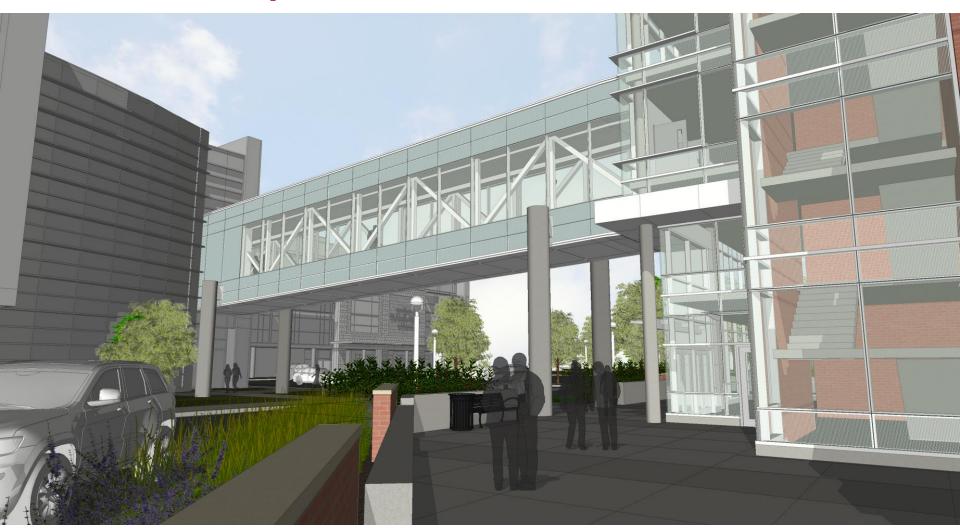

### **Exterior Perspective – Preferred Solution**

**View Looking West** 

### **Exterior Perspective – Alternate Study 1**

**View Looking West** 

#### **Exterior Perspective Comparison**

Sloped Bridge Facade – Level Bridge Façade Comparison