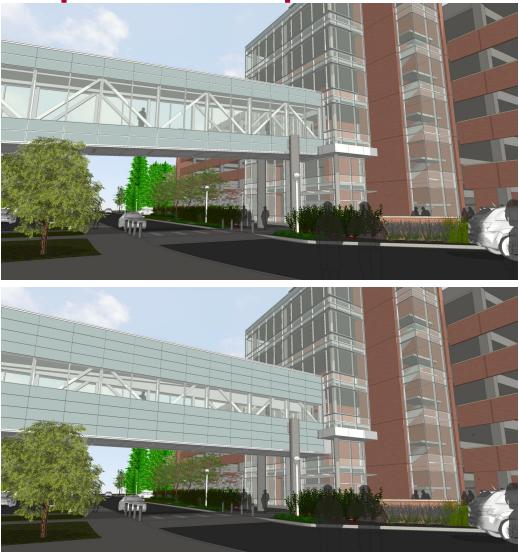

### **Exterior Perspective Comparison**

Sloped Bridge Facade – Level Bridge Facade Comparison

#### **Exterior Perspective – Preferred Solution**

View Looking Northwest

### **Exterior Perspective – Alternate Study 1**

**View Looking Northwest** 

View Looking Northeast

View Looking Northeast

**View Looking Southeast** 

**View Looking Southeast** 

**View Looking South** 

**View Looking South** 