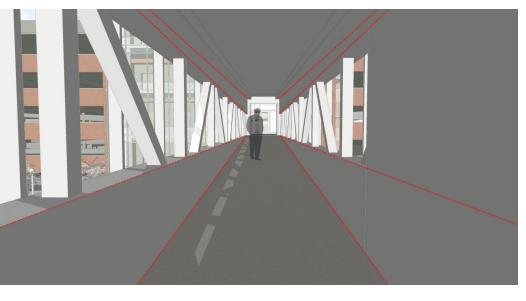

# UCHealth – University of Colorado Hospital Parking Garage 2 Pedestrian Bridge

University of Colorado Design Review Board Schematic Design June 22, 2021



## **I.** Additional Schematic Studies



#### **Aerial View**



Aerial View of Garage 2 With Bridge







## **Floor Plan at Ground**









**East Elevation Comparison** 





Bridge Elevation – East [Sloped Façade – Sloped Vision Glass]





Bridge Elevation – East [Level Façade – Sloped Vision Glass]









Bridge Elevation – East [Stepped Façade – Slopped Vision Glass]





Bridge Elevation – East [5'- 4" Horizontal Vision Glass]



## **Interior Perspective**



Floor to Ceiling Vision Glass



5'- 4" Horizontal Vision Glass

uchealth

# **Interior Perspective**



Floor to Ceiling Vision Glass



# **Interior Perspective**





# **Bridge Soffit Studies**



**Sloped Soffit** 



## **Bridge Soffit Studies**



LEVEL SOFFIT – LOWERS CLEARANCE AT ENTRY DRIVE OBSTUCTS VIEW FROM SECOND LEVEL OF GARAGE 2

Level Soffit



## **Bridge Soffit Studies**



LEVEL FAÇADE - LOWERS CLEARANCE AT ENTRY DRIVE SLOPED SOFFT OPPOSES LEVEL ELEVATION OF FACADE

Sloped Soffit With Level Curtain Wall



# **Graphics Studies**



Example of UCHealth Graphic Applied to Inside of Glass



# **Graphics Studies**



Example of UCHealth Graphic Applied to Inside of Glass



### **Graphics Studies**



Example of UCHealth Graphic Applied to Inside of Glass



# **II. Perspective Comparisons [Alternate 1]*