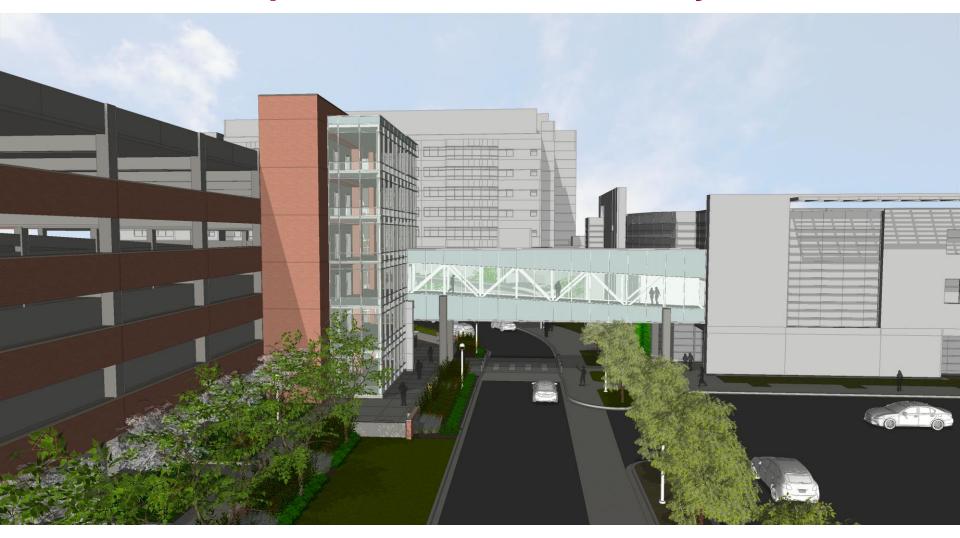

## **Exterior Perspective – Preferred Solution**

Aerial View Looking Southwest

### **Exterior Perspective – Preferred Solution**

**Aerial View Looking West** 

### **Exterior Perspective – Preferred Solution**

**View Looking West** 

### **Exterior Perspective – Preferred Solution**

View Looking Southwest

#### **Exterior Perspective – Preferred Solution**

View Looking Northwest