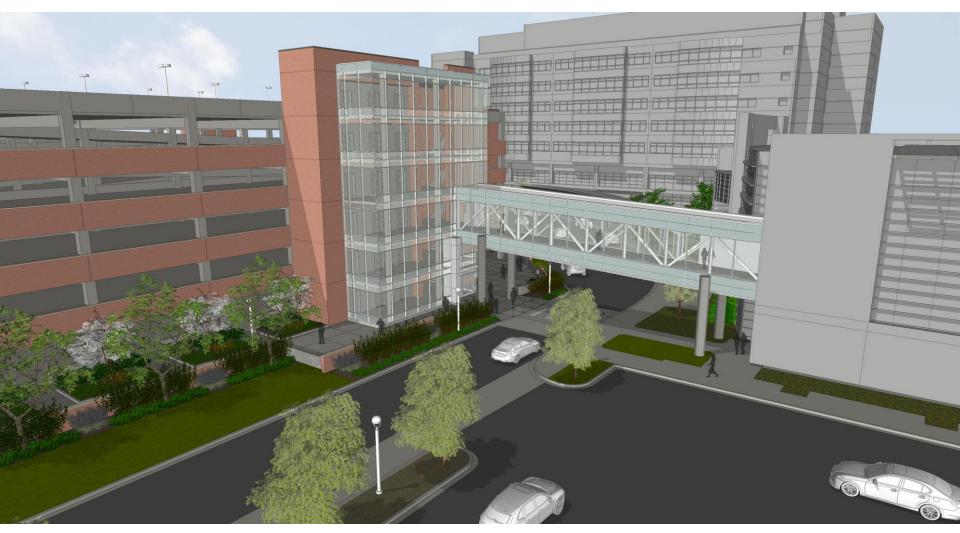

## **Exterior Perspective – Preferred Solution**

Aerial View Looking Southwest

### **Exterior Perspective – Preferred Solution**

**Aerial View Looking West** 

### **Exterior Perspective – Preferred Solution**

**View Looking West** 

### **Exterior Perspective – Preferred Solution**

View Looking Southwest

#### **Exterior Perspective – Preferred Solution**

View Looking Northwest