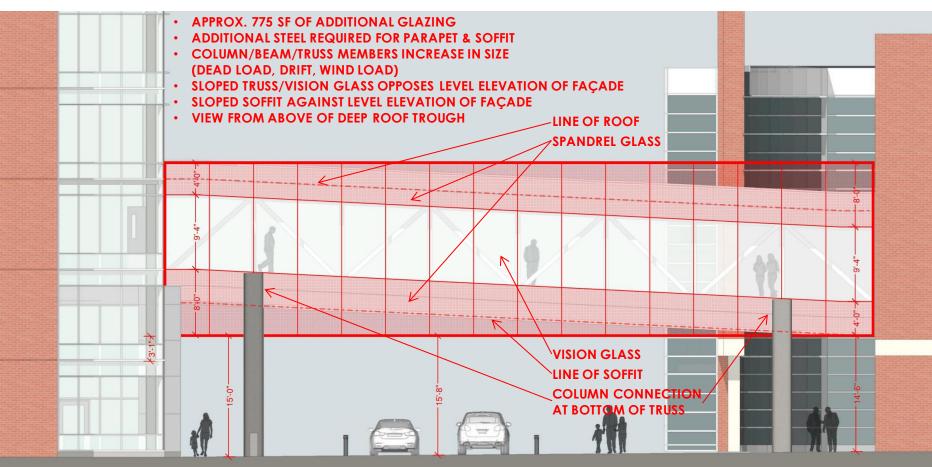

## **Bridge Soffit Studies**

LEVEL FAÇADE - LOWERS CLEARANCE AT ENTRY DRIVE SLOPED SOFFT OPPOSES LEVEL ELEVATION OF FACADE

Sloped Soffit With Level Curtain Wall