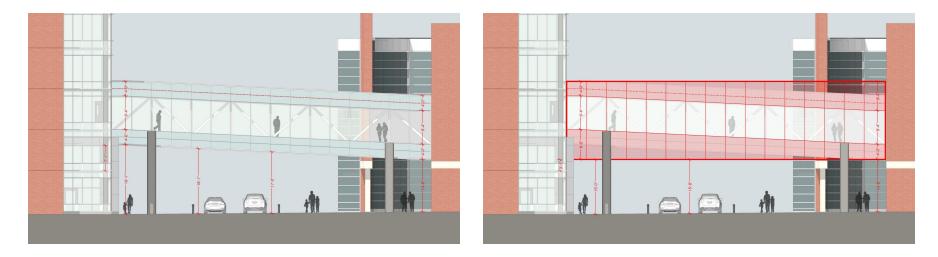

## **Floor Plan at Ground**

**East Elevation Comparison** 

Bridge Elevation – East [Sloped Façade – Sloped Vision Glass]

Bridge Elevation – East [Level Façade – Sloped Vision Glass]

Bridge Elevation – East [Stepped Façade – Slopped Vision Glass]

Bridge Elevation – East [5'- 4" Horizontal Vision Glass]