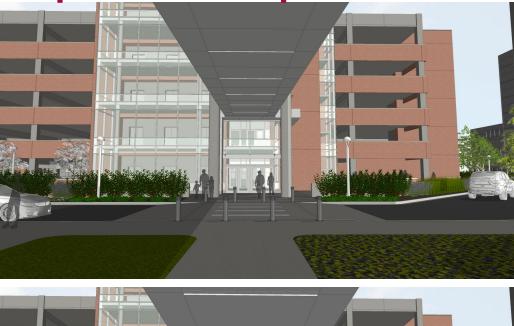

### **Exterior Perspective – Preferred Solution**

**View Looking West** 

### **Exterior Perspective – Alternate Study 1**

**View Looking West** 