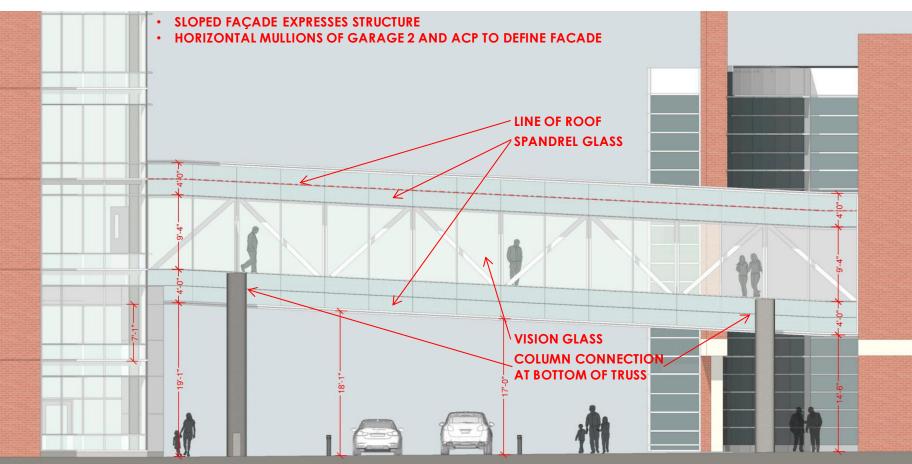

Bridge Elevation – East [5'- 4" Horizontal Vision Glass]

## **Interior Perspective**

Floor to Ceiling Vision Glass

5'- 4" Horizontal Vision Glass

uchealth