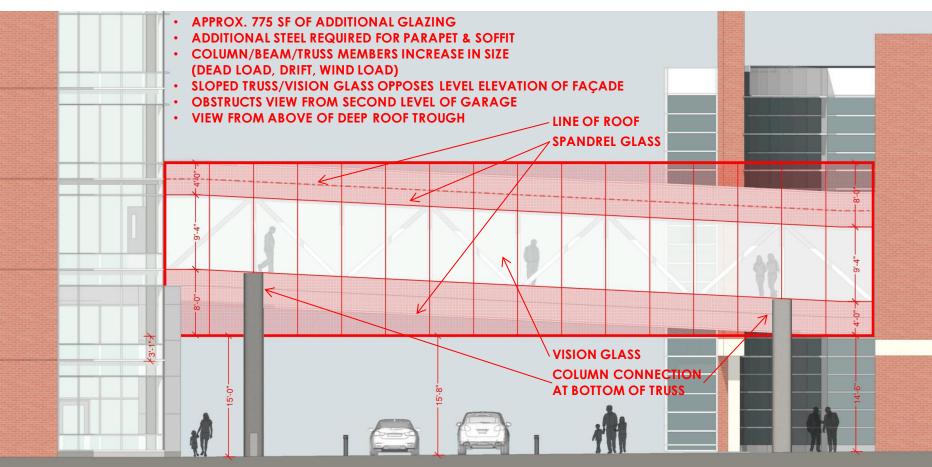

# **Bridge Soffit Studies**

**Sloped Soffit** 

## **Bridge Soffit Studies**

LEVEL SOFFIT – LOWERS CLEARANCE AT ENTRY DRIVE OBSTUCTS VIEW FROM SECOND LEVEL OF GARAGE 2

Level Soffit