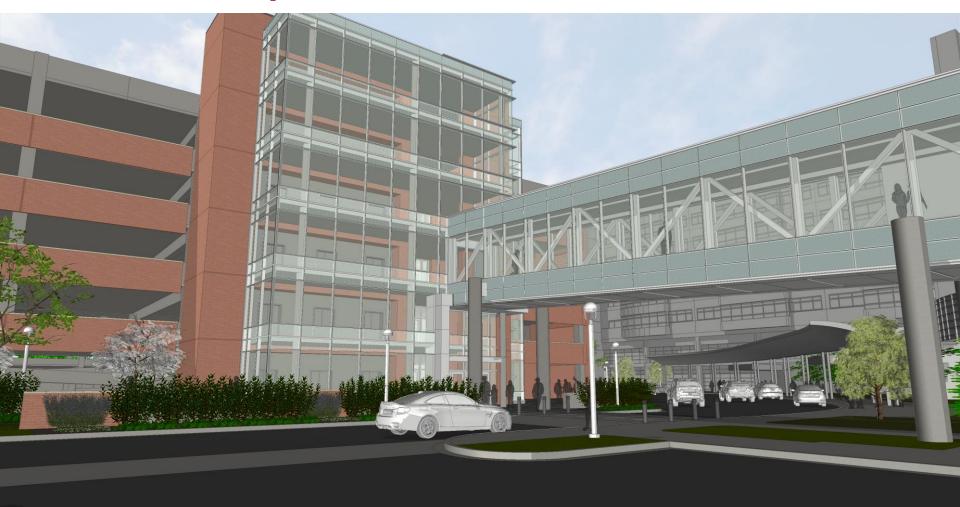

#### **Exterior Perspective – Preferred Solution**

View Looking Northwest

### **Exterior Perspective – Alternate Study 1**

**View Looking Northwest** 

View Looking Northeast

View Looking Northeast

**View Looking Southeast** 

**View Looking Southeast** 

**View Looking South** 

**View Looking South** 