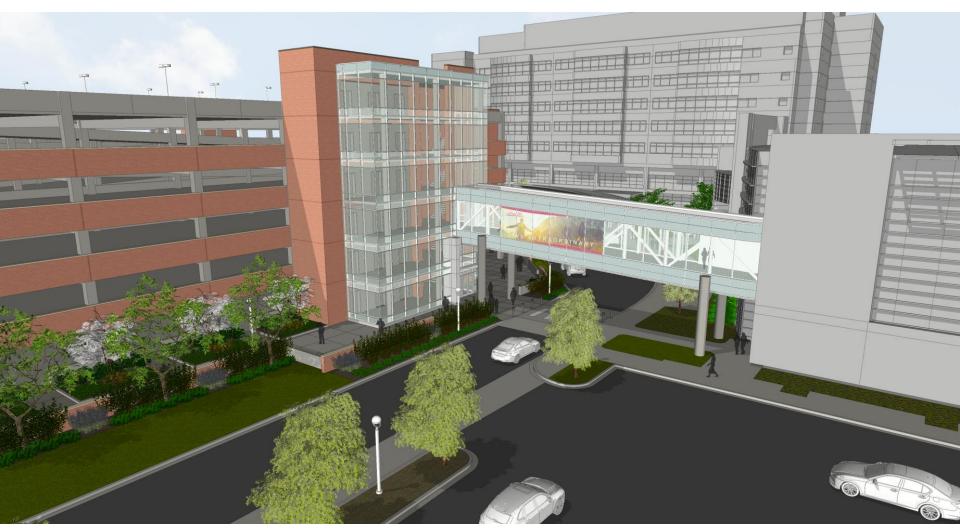

on Glass]





Bridge Elevation – East [Level Façade – Sloped Vision Glass]









Bridge Elevation – East [Stepped Façade – Slopped Vision Glass]





Bridge Elevation – East [5'- 4" Horizontal Vision Glass]



## **Interior Perspective**



Floor to Ceiling Vision Glass



5'- 4" Horizontal Vision Glass

uchealth

# **Interior Perspective**



Floor to Ceiling Vision Glass



# **Interior Perspective**





# **Bridge Soffit Studies**



**Sloped Soffit** 



## **Bridge Soffit Studies**



LEVEL SOFFIT – LOWERS CLEARANCE AT ENTRY DRIVE OBSTUCTS VIEW FROM SECOND LEVEL OF GARAGE 2

Level Soffit



## **Bridge Soffit Studies**



LEVEL FAÇADE - LOWERS CLEARANCE AT ENTRY DRIVE SLOPED SOFFT OPPOSES LEVEL ELEVATION OF FACADE

Sloped Soffit With Level Curtain Wall



# **Graphics Studies**



Example of UCHealth Graphic Applied to Inside of Glass



# **Graphics Studies**



Example of UCHealth Graphic Applied to Inside of Glass



### **Graphics Studies**



Example of UCHealth Graphic Applied to Inside of Glass



# **II. Perspective Comparisons [Alternate 1]**



### **Exterior Perspective Comparison**



Sloped Bridge Facade – Level Bridge Facade Comparison



## **Exterior Perspective – Preferred Solution**



Aerial View Looking Southwest



# **Exterior Perspective – Alternate Study 1**



Aerial View Looking Southwest



### **Exterior Perspective Comparison**



Sloped Bridge Facade – Level Bridge Facade Comparison



### **Exterior Perspective – Preferred Solution**



**Aerial View Looking West** 



### **Exterior Perspective – Alternate Study 1**



**Aerial View