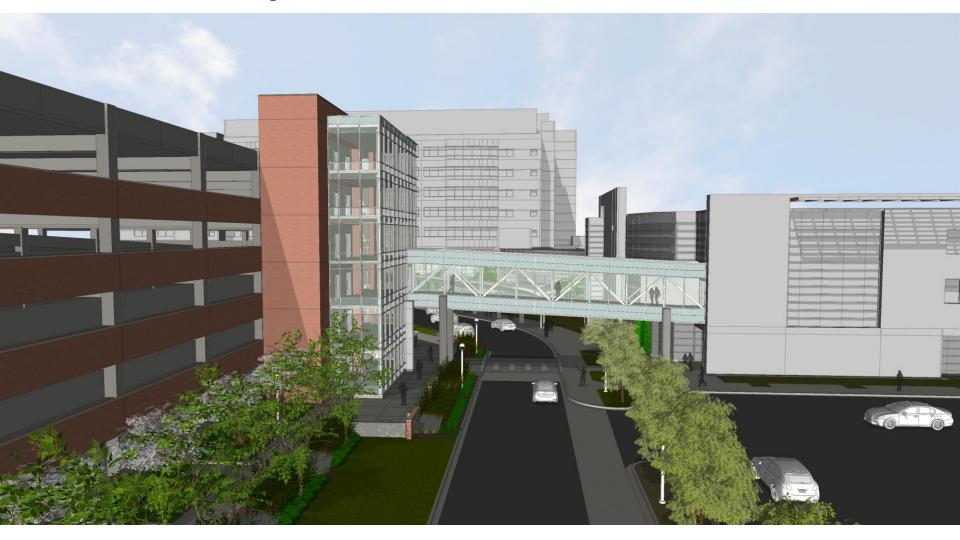

### **Exterior Perspective – Preferred Solution**

**View Looking West** 

### **Exterior Perspective – Preferred Solution**

View Looking Southwest

#### **Exterior Perspective – Preferred Solution**

View Looking Northwest