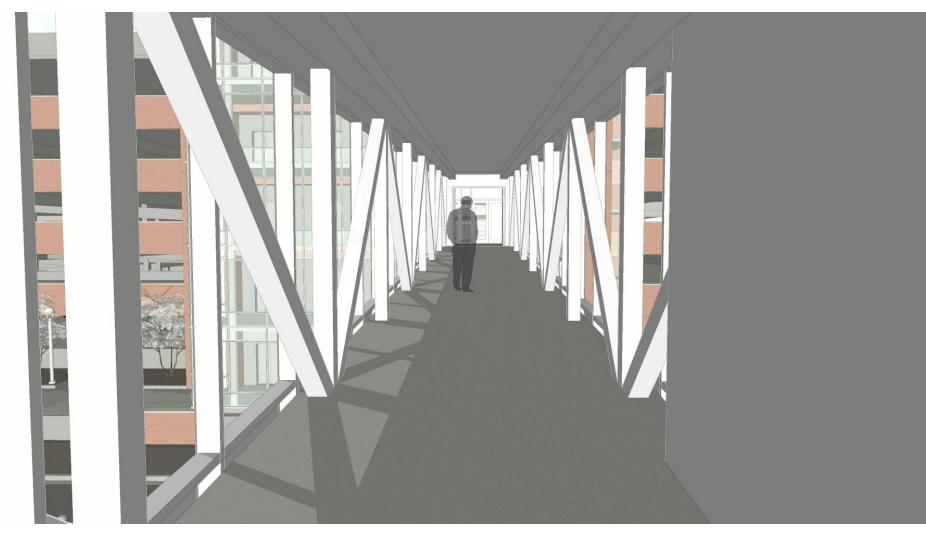

## **Interior Perspective**

Floor to Ceiling Vision Glass

5'- 4" Horizontal Vision Glass

uchealth

# **Interior Perspective**

Floor to Ceiling Vision Glass