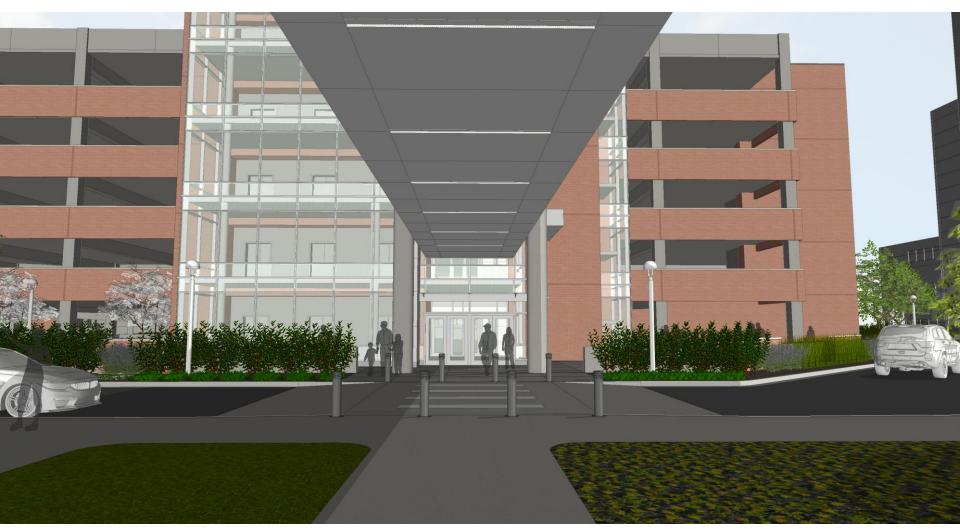

## **Interior Perspective**

Floor to Ceiling Vision Glass

5'- 4" Horizontal Vision Glass

uchealth

# **Interior Perspective**

Floor to Ceiling Vision Glass

# **Interior Perspective**