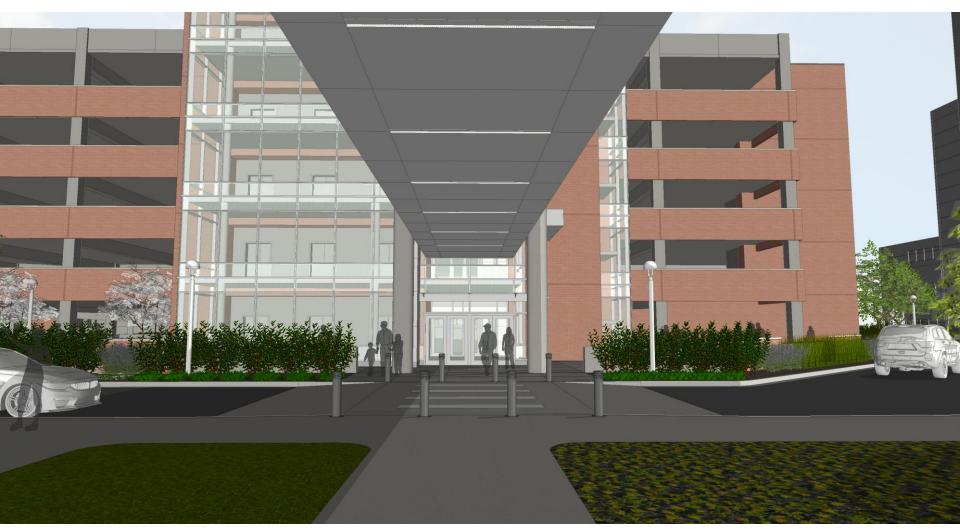

## **Interior Perspective**

Floor to Ceiling Vision Glass

5'- 4" Horizontal Vision Glass

uchealth

# **Interior Perspective**

Floor to Ceiling Vision Glass