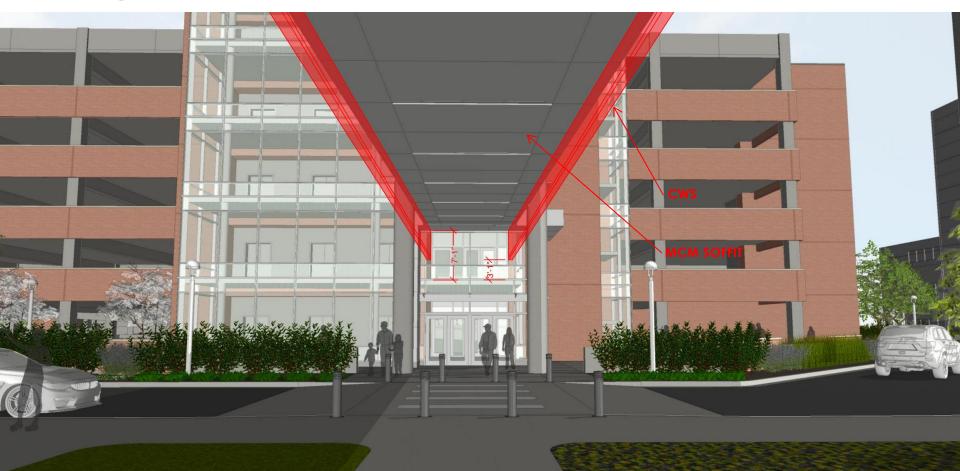

## **Bridge Soffit Studies**

LEVEL FAÇADE - LOWERS CLEARANCE AT ENTRY DRIVE SLOPED SOFFT OPPOSES LEVEL ELEVATION OF FACADE

Sloped Soffit With Level Curtain Wall