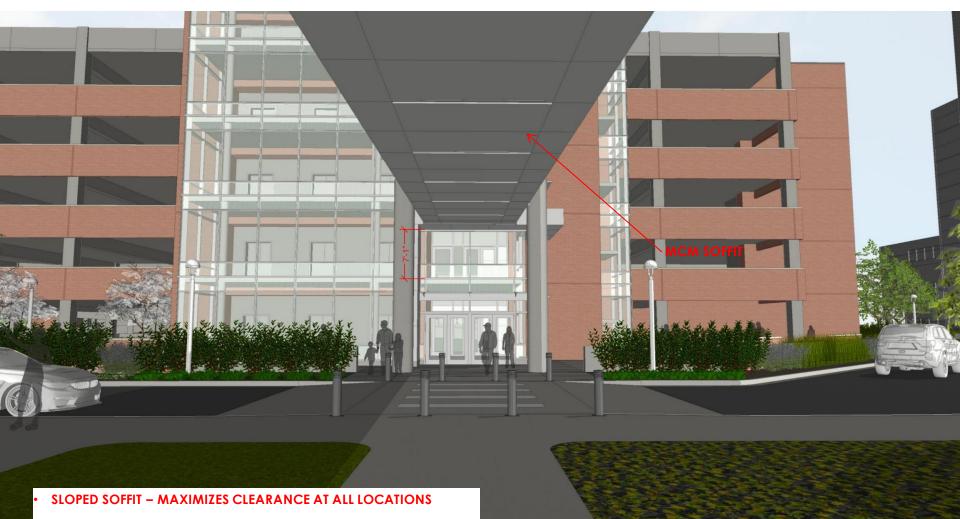

Hospital Parking Garage 2 Pedestrian Bridge

University of Colorado Design Review Board Schematic Design June 22, 2021



## **I.** Additional Schematic Studies



#### **Aerial View**



Aerial View of Garage 2 With Bridge







## **Floor Plan at Ground**









**East Elevation Comparison** 





Bridge Elevation – East [Sloped Façade – Sloped Vision Glass]





Bridge Elevation – East [Level Façade – Sloped Vision Glass]









Bridge Elevation – East [Stepped Façade – Slopped Vision Glass]





Bridge Elevation – East [5'- 4" Horizontal Vision Glass]



## **Interior Perspective**



Floor to Ceiling Vision Glass



5'- 4" Horizontal Vision Glass

uchealth

# **Interior Perspective**



Floor to Ceiling Vision Glass



# **Interior Perspective**





# **Bridge Soffit Studies**



**Sloped Soffit** 



## **Bridge Soffit Studies**



LEVEL SOFFIT – LOWERS CLEARANCE AT ENTRY DRIVE OBSTUCTS VIEW FROM SECOND LEVEL OF GARAGE 2

Level Soffit



## **Bridge Soffit Studies**



LEVEL FAÇADE - LOWERS CLEARANCE AT ENTRY DRIVE SLOPED SOFFT OPPOSES LEVEL ELEVATION OF FACADE

Sloped Soffit With Level Curtain Wall



# **Graphics Studies**



Example of UCHealth Graphic Applied to Inside of Glass



# **Graphics Studies**



Example of UCHealth Graphic Applied to Inside of Glass



### **Graphics Studies**



Example of UCHealth Graphic Applied to Inside of Glass



# **II. Perspective Comparisons [Alternate 1]**



### **Exterior Perspective Comparison**



Sloped Bridge Facade – Level Bridge Facade Comparison



## **Exterior Perspective – Preferred Solution**



Aerial View