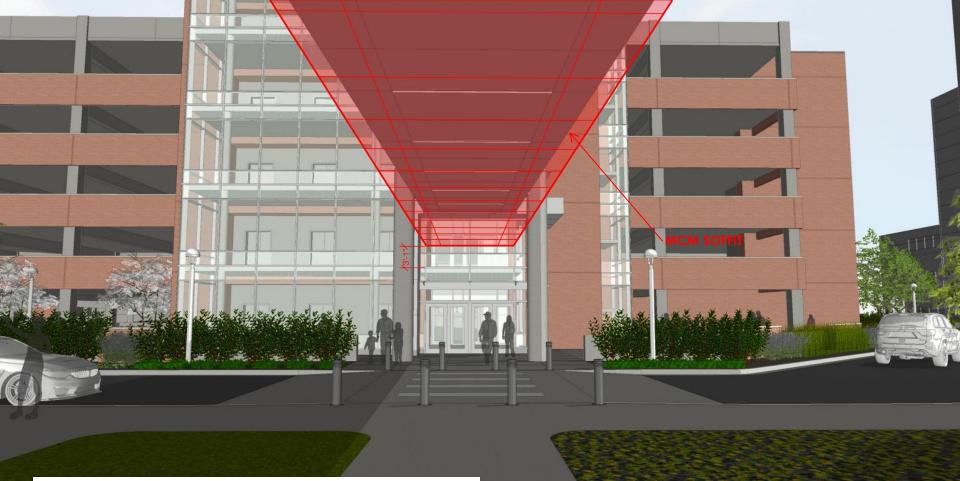

## **Bridge Soffit Studies**

LEVEL SOFFIT – LOWERS CLEARANCE AT ENTRY DRIVE OBSTUCTS VIEW FROM SECOND LEVEL OF GARAGE 2

Level Soffit