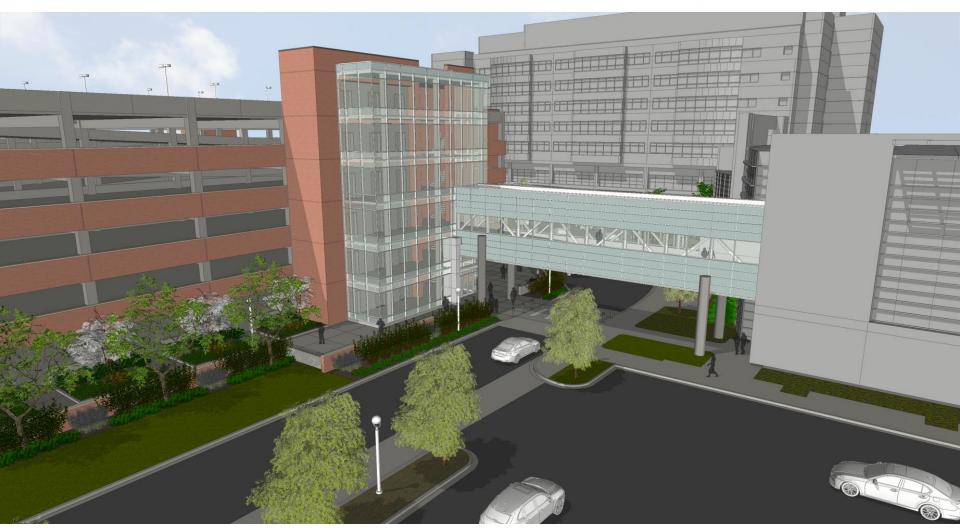

# **Exterior Perspective – Alternate Study 1**

Aerial View Looking Southwest

### **Exterior Perspective – Alternate Study 1**

**Aerial View Looking West** 

### **Exterior Perspective – Alternate Study 1**

**View Looking West** 

### **Exterior Perspective – Alternate Study 1**

View Looking Southwest

### **Exterior Perspective – Alternate Study 1**

**View Looking Northwest** 

View Looking Northeast

View Looking Northeast

**View Looking Southeast** 

**View Looking Southeast** 

**View Looking South** 

**View Looking South** 