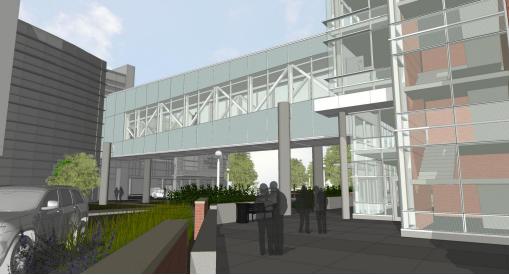

### **Exterior Perspective – Preferred Solution**

**View Looking West** 

### **Exterior Perspective – Alternate Study 1**

**View Looking West** 

#### **Exterior Perspective Comparison**

Sloped Bridge Facade – Level Bridge Façade Comparison