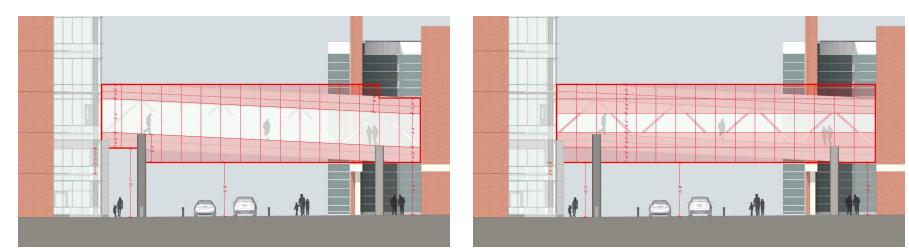

## **Floor Plan at Ground**

**East Elevation Comparison** 

Bridge Elevation – East [Sloped Façade – Sloped Vision Glass]

Bridge Elevation – East [Level Façade – Sloped Vision Glass]

Bridge Elevation – East [Stepped Façade – Slopped Vision Glass]