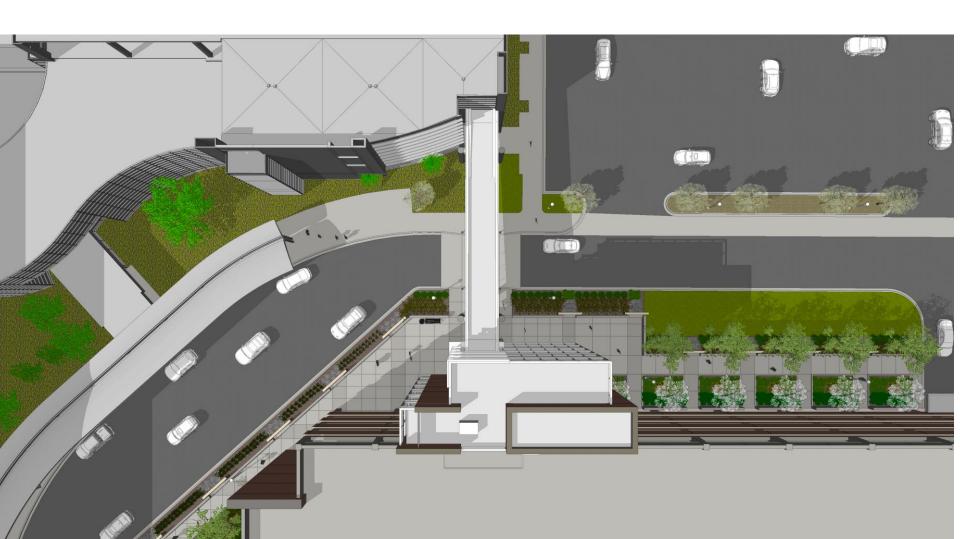

# UCHealth – University of Colorado Hospital Parking Garage 2 Pedestrian Bridge

University of Colorado Design Review Board Schematic Design June 22, 2021



## **I.** Additional Schematic Studies



#### **Aerial View**



Aerial View of Garage 2 With Bridge







## **Floor Plan at Ground**









**East Elevation Comparison** 





Bridge Elevation – East [Sloped Façade – Sloped Vision Glass]





Bridge Elevation – East [Level Façade – Sloped Vision Glass]









Bridge Elevation – East [Stepped Façade – Slopped Vision Glass]





Bridge Elevation – East [5'- 4" Horizontal Vision Glass]



## **Interior Perspective**



Floor to Ceiling Vision Glass



5'- 4" Horizontal Vision Glass

uchealth

# **Interior Perspective**



Floor to Ceiling Vision Glass



# **Interior Perspective**





# **Bridge Soffit Studies**



**Sloped Soffit** 



## **Bridge Soffit Studies**



LEVEL SOFFIT – LOWERS CLEARANCE AT ENTRY DRIVE OBSTUCTS VIEW FROM SECOND LEVEL OF GARAGE 2

Level Soffit



## **Bridge Soffit Studies**



LEVEL FAÇADE - LOWERS CLEARANCE A