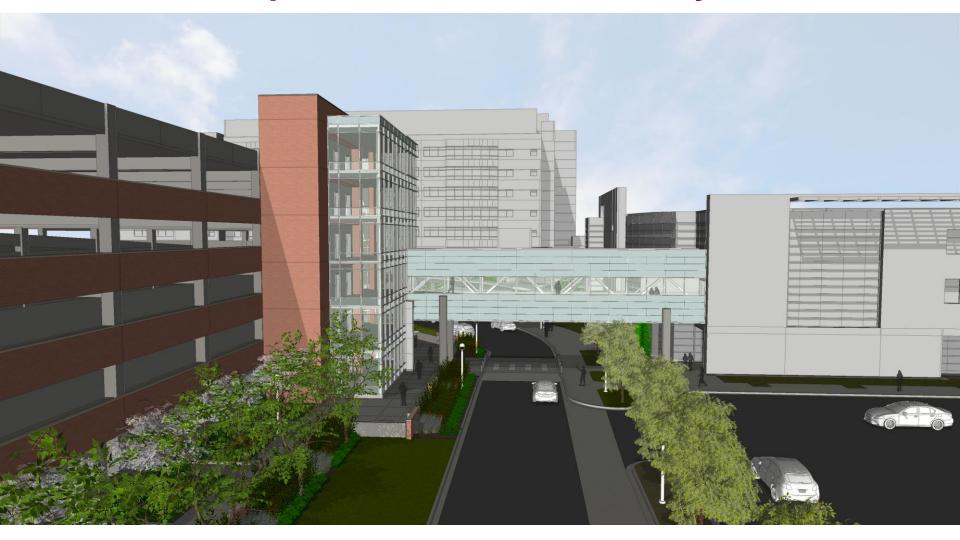

### **Exterior Perspective – Preferred Solution**

**View Looking West** 

### **Exterior Perspective – Preferred Solution**

View Looking Southwest

#### **Exterior Perspective – Preferred Solution**

View Looking Northwest