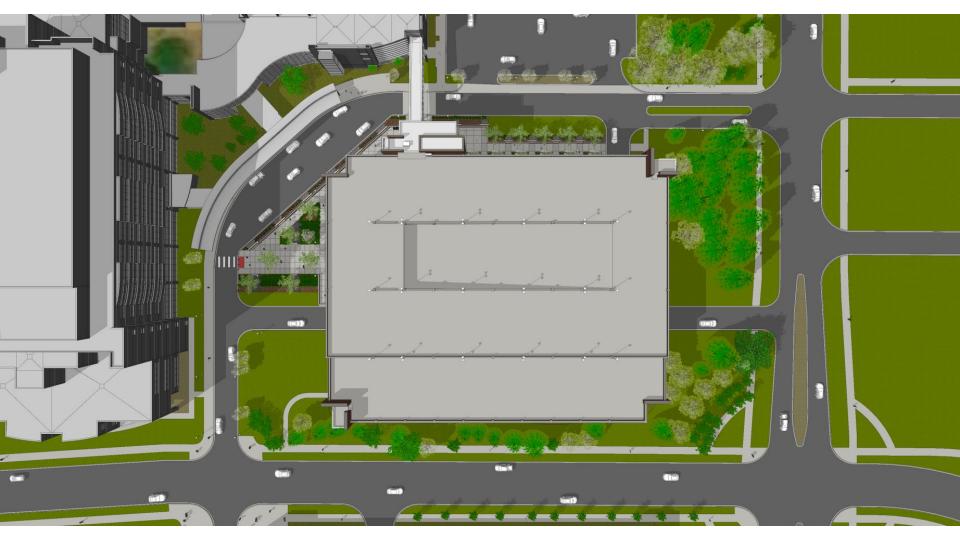

# UCHealth – University of Colorado Hospital Parking Garage 2 Pedestrian Bridge

University of Colorado Design Review Board Schematic Design June 22, 2021



## **I.** Additional Schematic Studies



#### **Aerial View**



Aerial View of Garage 2 With Bridge







## **Floor Plan at Ground**









**East Elevation Comparison** 





Bridge Elevation – East [Sloped Façade – Sloped Vision Glass]





Bridge Elevation – East [Level Façade – Sloped Vision Glass]









Bridge Elevation – East [Stepped Façade – Slopped Vision Glass]





Bridge Elevation – East [5'- 4" Horizontal Vision Glass]



## **Interior Perspective**



Floor to Ceiling Vision Glass



5'- 4" Horizontal Vision Glass

uchealth

# **Interior Perspective**



Floor to Ceiling Vision Glass



# **Interior Perspective**





# **Bridge Soffit Studies**



**Sloped Soffit** 



## **Bridge Soffit Studies**



LEVEL SOFFIT – LOWERS CLEARANCE AT ENTRY DRIVE OBSTUCTS VIEW FROM SECOND LEVEL OF GARAGE 2

Level Soffit



## **Bridge Soffit Stu