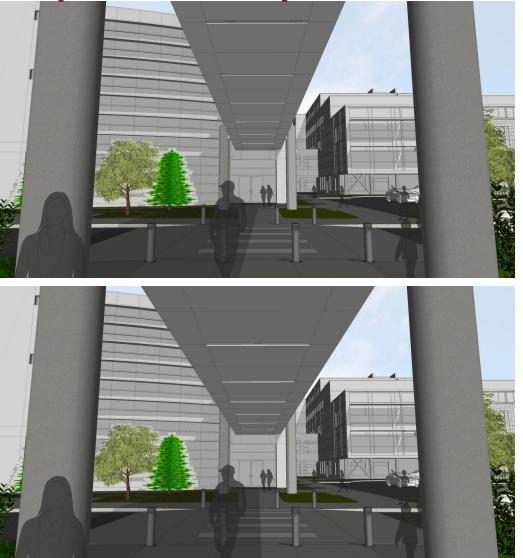

# **II. Perspective Comparisons [Alternate 1]**

### **Exterior Perspective Comparison**

Sloped Bridge Facade – Level Bridge Facade Comparison