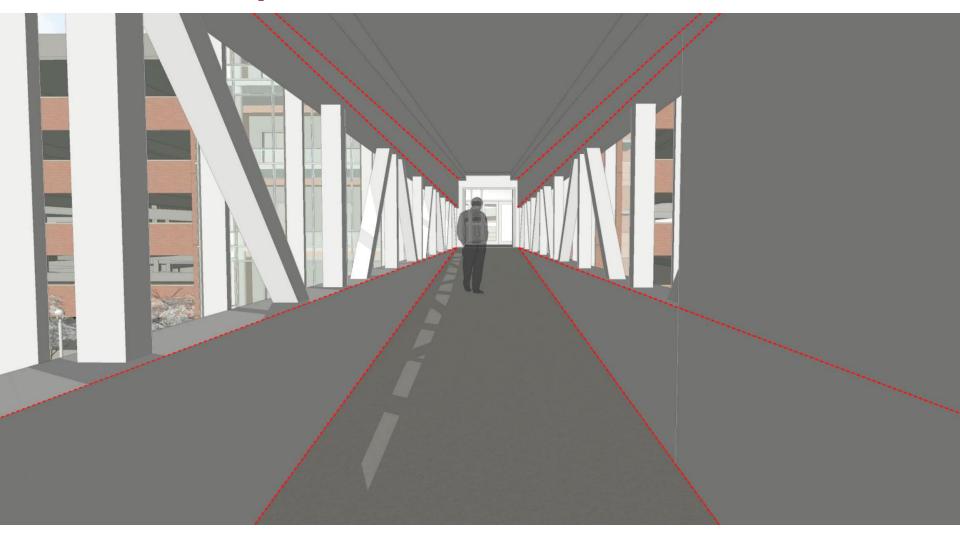

CHealth – University of Colorado Hospital Parking Garage 2 Pedestrian Bridge

University of Colorado Design Review Board Schematic Design June 22, 2021



## **I.** Additional Schematic Studies



#### **Aerial View**



Aerial View of Garage 2 With Bridge







## **Floor Plan at Ground**









**East Elevation Comparison** 





Bridge Elevation – East [Sloped Façade – Sloped Vision Glass]





Bridge Elevation – East [Level Façade – Sloped Vision Glass]









Bridge Elevation – East [Stepped Façade – Slopped Vision Glass]





Bridge Elevation – East [5'- 4" Horizontal Vision Glass]



## **Interior Perspective**



Floor to Ceiling Vision Glass



5'- 4" Horizontal Vision Glass

uchealth

# **Interior Perspective**



Floor to Ceiling Vision Glass



# **Interior Perspective**





# **Bridge Soffit Studies**



**Sloped Soffit** 



## **Bridge Soffit Studies**



LEVEL SOFFIT – LOWERS CLEARANCE AT ENTRY DRIVE OBSTUCTS VIEW FROM SECOND LEVEL OF GARAGE 2

Level Soffit



## **Bridge Soffit Studies**



LEVEL FAÇADE - LOWERS CLEARANCE AT ENTRY DRIVE SLOPED SOFFT OPPOSES LEVEL ELEVATION OF FACADE

Sloped Soffit With Level Curtain Wall



# **Graphics Studies**



Example of UCHealth Graphic Applied to Inside of Glass



# **Graphics Studies**



Example of UCHealth Graphic Applied to Inside of Glass



### **Graphics Studies**



Example of UCHealth Graphic Applied to Inside of Glass



# **II. Perspective Comparisons [Alternate 1]**



### **Exterior Perspective Comparison**



Sloped Bridge Facade – Level Bridge Facade Comparison



## **Exterior Perspective – Pr