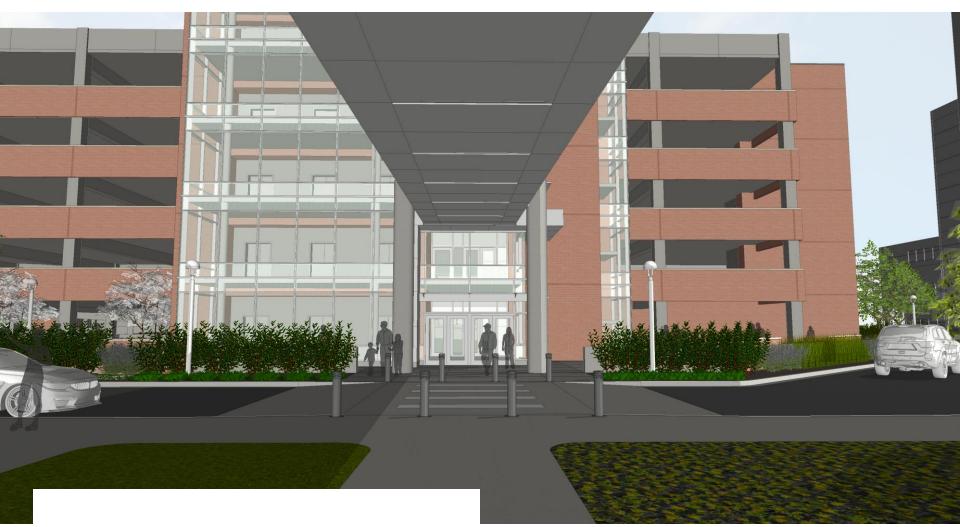

## **Interior Perspective**

Floor to Ceiling Vision Glass

5'- 4" Horizontal Vision Glass

uchealth

# **Interior Perspective**

Floor to Ceiling Vision Glass

# **Interior Perspective**