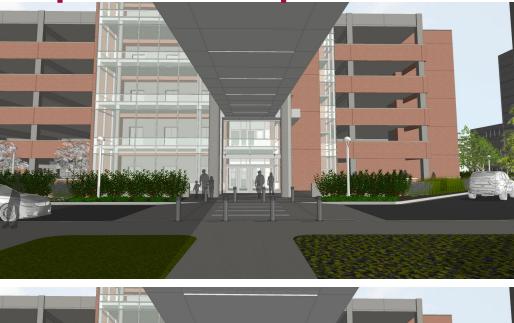

## **Floor Plan at Ground**

**East Elevation Comparison** 

Bridge Elevation – East [Sloped Façade – Sloped Vision Glass]

Bridge Elevation – East [Level Façade – Sloped Vision Glass]

Bridge Elevation – East [Stepped Façade – Slopped Vision Glass]