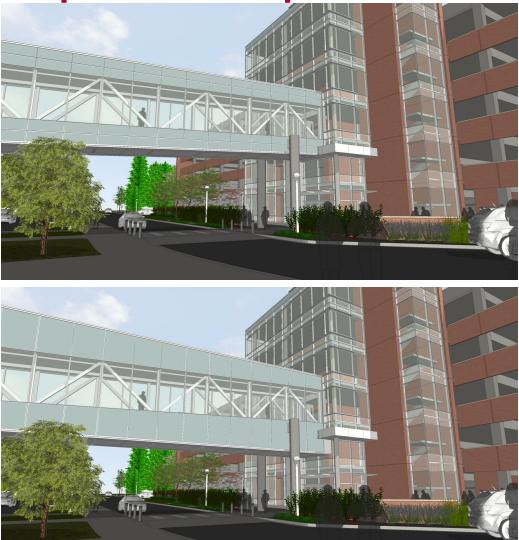

### **Exterior Perspective Comparison**

Sloped Bridge Facade – Level Bridge Facade Comparison

#### **Exterior Perspective – Preferred Solution**

View Looking Northwest

### **Exterior Perspective – Alternate Study 1**

**View Looking Northwest** 

View Looking Northeast

View Looking Northeast

**View Looking Southeast** 

**View Looking Southeast** 

**View Looking South** 

**View Looking South** 