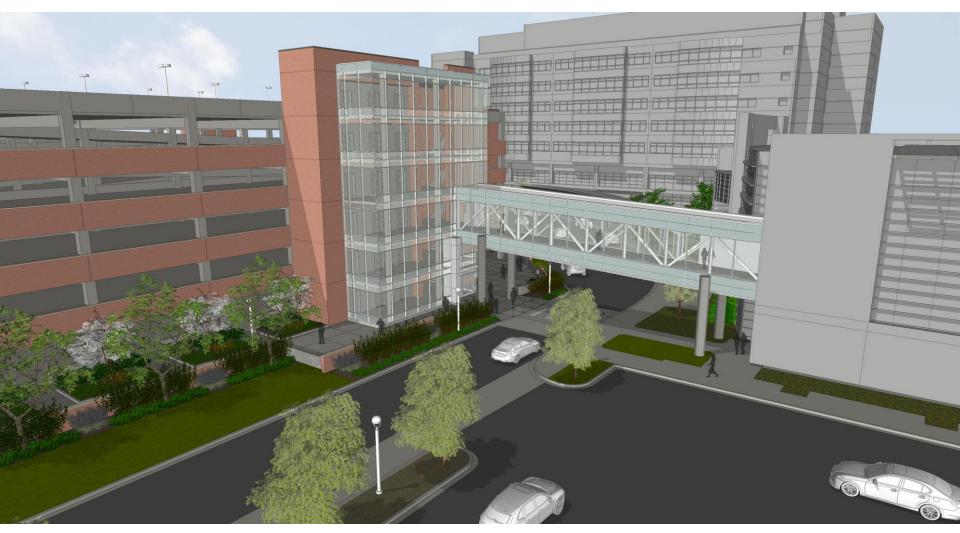

### **Exterior Perspective – Preferred Solution**

**View Looking West** 

### **Exterior Perspective – Alternate Study 1**

**View Looking West** 