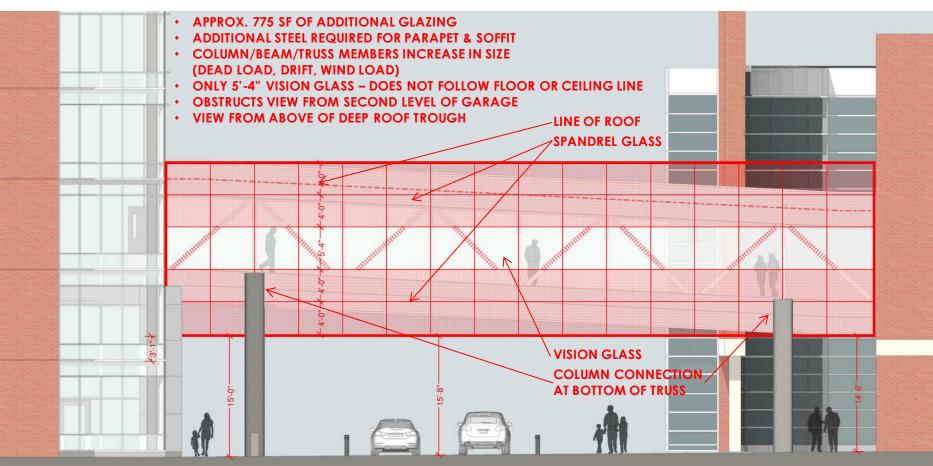

Bridge Elevation – East [5'- 4" Horizontal Vision Glass]

## **Interior Perspective**

Floor to Ceiling Vision Glass

5'- 4" Horizontal Vision Glass

uchealth