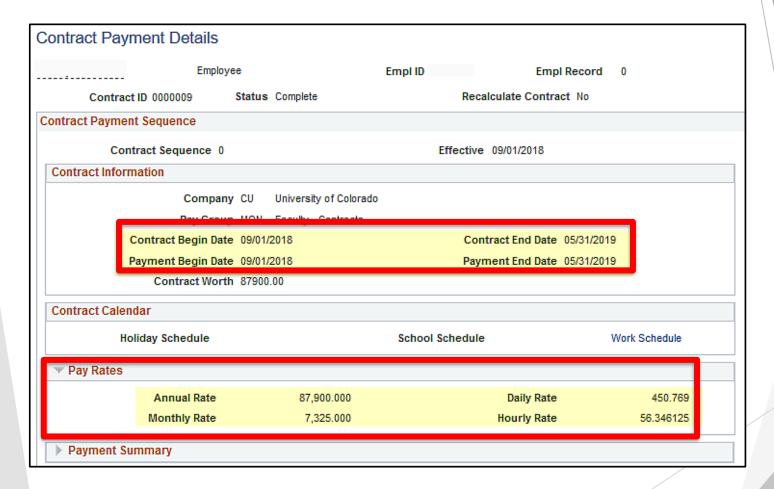

#### Contract Pay 9-Pay-9

Timing for Effort (Earnings Period)

- Contract Begin Date
- Contract End Date
- September May

Timing for Pay (Pay Periods)

- Payment Begin Date
- Payment End Date
- September May

### Navigator -Contract Payment Details

| ▼ Pay Rates |              |            |             |           |
|-------------|--------------|------------|-------------|-----------|
|             | Annual Rate  | 87,900.000 | Daily Rate  | 450.769   |
|             | Monthly Rate | 7,325.000  | Hourly Rate | 56.346125 |