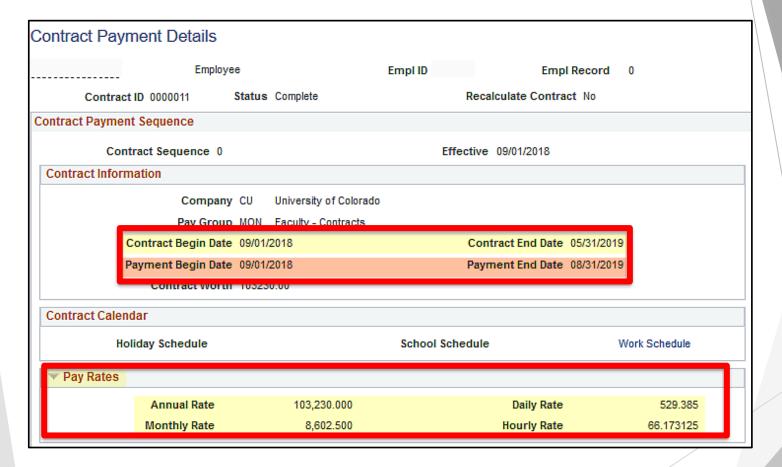

#### Contract Pay 9-Pay-12

Timing for Effort (Earnings Period)

- Contract Begin Date
- Contract End Date
- September May

Timing for Pay (Pay Periods)

- Payment Begin Date
- Payment End Date
- September August

| Pay Rates |              |             |             |           |  |
|-----------|--------------|-------------|-------------|-----------|--|
|           | Annual Rate  | 103,230.000 | Daily Rate  | 529.385   |  |
|           | Monthly Rate | 8,602.500   | Hourly Rate | 66.173125 |  |