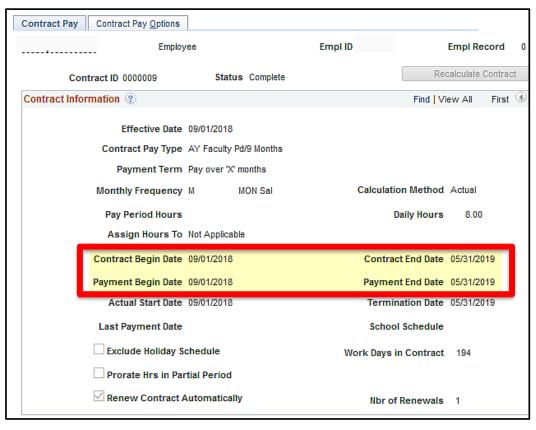

#### Contract Pay 9-Pay-9

Timing for Effort (Earnings Period)

- Contract Begin Date
- Contract End Date
- September May

Timing for Pay (Pay Periods)

- Payment Begin Date
- Payment End Date
- September May