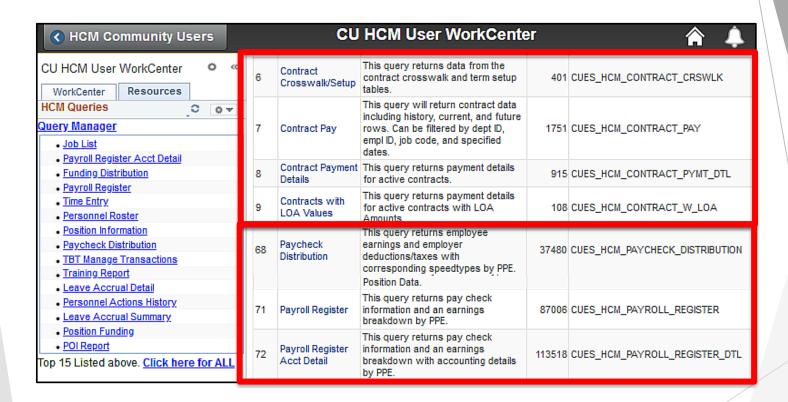

### HCM User WorkCenter - Resources

#### Query: Contract Pay

| CUES_HCM_CONTRACT_PAY - Contract Pay |  |  |  |  |  |  |  |  |  |  |
|--------------------------------------|--|--|--|--|--|--|--|--|--|--|
| Dept ID (Optional)                   |  |  |  |  |  |  |  |  |  |  |
| Job Code (Optional)                  |  |  |  |  |  |  |  |  |  |  |
| Empl ID (Optional)                   |  |  |  |  |  |  |  |  |  |  |
| Begin Date (Optional) 09/01/2018     |  |  |  |  |  |  |  |  |  |  |
| End Date (Optional) 08/31/2019       |  |  |  |  |  |  |  |  |  |  |
| View Results                         |  |  |  |  |  |  |  |  |  |  |

### Query: Payroll Register

| Form ID | Check Dt   | Check<br>Status | Check<br>Nbr | Empl<br>Red | Dept<br>ID | Dept Name | Job<br>Code | Frequency | Earn Begin<br>Dt | Earn End<br>Dt | Earn<br>Code | Hours | Earnings | Total<br>Gross |
|---------|------------|-----------------|--------------|-------------|------------|-----------|-------------|-----------|------------------|----------------|--------------|-------|----------|----------------|
| ADVICE  | 08/30/2019 | Confirmed       | 7348064      |             |            |           |             |           |                  |                |              |       |          | 20072.50       |
|         |            |                 | 7348064      | 0           |            |           | 1102        | М         | 08/01/2019       | 08/31/2019     | ENP          | 0.00  | 8602.50  |                |
|         |            |                 | 7348064      | 2           |            |           | 1102        | М         | 08/01/2019       | 08/31/2019     | CRG          | 0.00  | 11470.00 |                |
| ADVICE  | 07/31/2019 | Confirmed       | 7311732      |             |            |           |             |           |                  |                |              |       |          | 8602.50        |
|         |            |                 | 7311732      | 0           |            |           | 1102        | М         | 07/01/2019       | 07/31/2019     | ENP          | 0.00  | 8602.50  |                |
| ADVICE  | 06/28/2019 | Confirmed       | 7270464      |             |            |           |             |           |                  |                |              |       |          | 20072.50       |
|         |            |                 | 7270464      | 0           |            |           | 1102        | М         | 06/01/2019       | 06/30/2019     | ENP          | 0.00  | 8602.50  |                |
|         |            |                 | 7270464      | 2           |            |           | 1102        | М         | 06/01/2019       | 06/30/2019     | CRG          | 0.00  | 11470.00 |                |
| ADVICE  | 05/31/2019 | Confirmed       | 7231608      |             |            |           |             |           |                  |                |              |       |          | 8602.50        |
|         |            |                 | 7231608      | 0           |            |           | 1102        | М         | 05/01/2019       | 05/31/2019     | CRG          | 0.00  | 11470.00 |                |
|         |            |                 | 7231608      | 0           |            |           | 1102        | М         | 05/01/2019       | 05/31/2019     | ENP          | 0.00  | -2867.50 |                |

### Query: Payroll Register with Accounting Details

| CUES_HCM_PAYROLL_REGISTER_DTL - Payroll Register Acct Detail |
|--------------------------------------------------------------|
| First Pay Period End                                         |
| Last Pay Period End                                          |