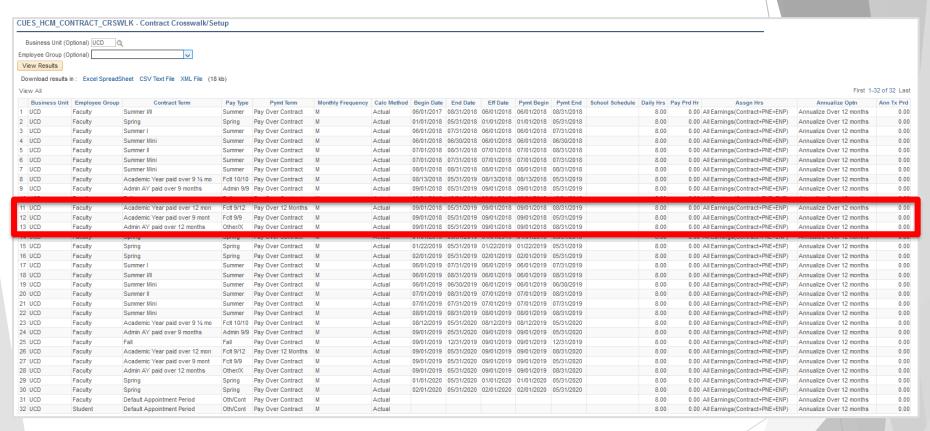

#### Query: Contract Pay

| CUES_HCM_CONTRACT_PAY - Contract Pay |  |  |  |  |  |  |  |  |  |  |
|--------------------------------------|--|--|--|--|--|--|--|--|--|--|
| Dept ID (Optional)                   |  |  |  |  |  |  |  |  |  |  |
| Job Code (Optional)                  |  |  |  |  |  |  |  |  |  |  |
| Empl ID (Optional)                   |  |  |  |  |  |  |  |  |  |  |
| Begin Date (Optional) 09/01/2018     |  |  |  |  |  |  |  |  |  |  |
| End Date (Optional) 08/31/2019       |  |  |  |  |  |  |  |  |  |  |
| View Results                         |  |  |  |  |  |  |  |  |  |  |

| Job Title              | Eff Date   | Contract<br>Begin | Contract<br>End | Pymt<br>Begin | Pymt End   | Pymt<br>Term             | Comprate  | Pay Type                         | Automatic<br>Renewal | Renewal |
|------------------------|------------|-------------------|-----------------|---------------|------------|--------------------------|-----------|----------------------------------|----------------------|---------|
| Associate<br>Professor | 09/01/2018 | 09/01/2018        | 05/31/2019      | 09/01/2018    |            | Pay<br>Over 12<br>Months | 103230.00 | AY<br>Faculty<br>Pd/12<br>Months | Υ                    |         |
| Associate<br>Professor | 08/01/2019 | 08/01/2019        | 08/31/2019      | 08/01/2019    |            | Pay<br>Over<br>Contract  | 11470.00  | Summer<br>Contract               | N                    |         |
| Associate              | 06/01/2019 | 06/01/2019        | 06/30/2019      | 06/01/2019    | 06/30/2019 | Pay<br>Over              | 11470.00  | Summer<br>Contract               | N                    |         |