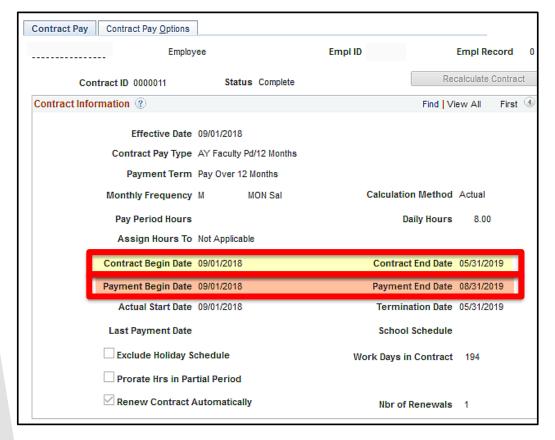

#### Contract Pay 9-Pay-12

Timing for Effort (Earnings Period)

- Contract Begin Date
- Contract End Date
- September May

Timing for Pay (Pay Periods)

- Payment Begin Date
- Payment End Date
- September August