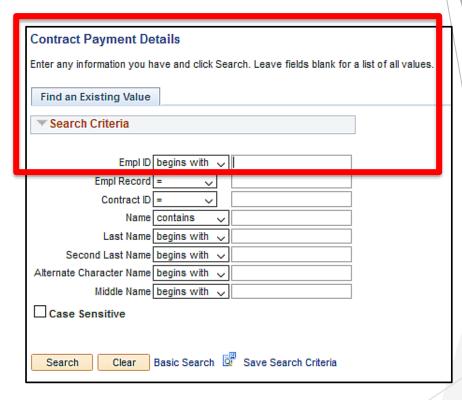

### Contract Payment Details

### Navigator -Contract Payment Details

| ▼ Pay Rates |              |            |             |           |
|-------------|--------------|------------|-------------|-----------|
|             | Annual Rate  | 87,900.000 | Daily Rate  | 450.769   |
|             | Monthly Rate | 7,325.000  | Hourly Rate | 56.346125 |