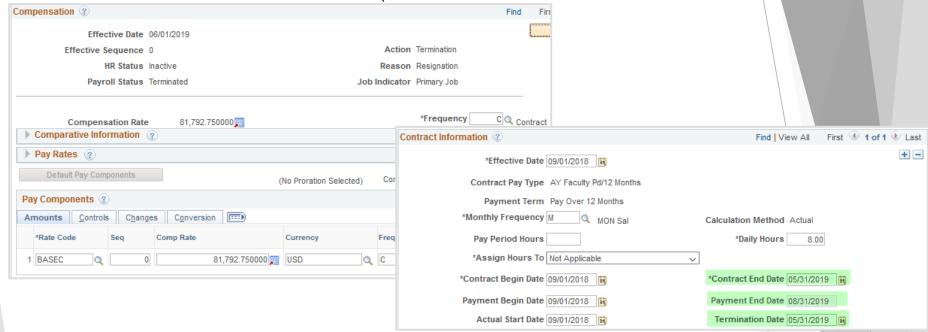

#### Contract Pay 9-Pay-9

Timing for Effort (Earnings Period)

- Contract Begin Date
- Contract End Date
- September May

Timing for Pay (Pay Periods)

- Payment Begin Date
- Payment End Date
- September May

#### Contract Pay 9-Pay-12

Timing for Effort (Earnings Period)

- Contract Begin Date
- Contract End Date
- September May

Timing for Pay (Pay Periods)

- Payment Begin Date
- Payment End Date
- September August

| Job Title              | Eff Date   | Contract<br>Begin | Contract<br>End | Pymt<br>Begin | Pymt End   | Pymt<br>Term             | Comprate  | Pay Type                         | Automatic<br>Renewal | Renewal |
|------------------------|------------|-------------------|-----------------|---------------|------------|--------------------------|-----------|----------------------------------|----------------------|---------|
| Associate<br>Professor | 09/01/2018 | 09/01/2018        | 05/31/2019      | 09/01/2018    |            | Pay<br>Over 12<br>Months | 103230.00 | AY<br>Faculty<br>Pd/12<br>Months | Υ                    |         |
| Associate<br>Professor | 08/01/2019 | 08/01/2019        | 08/31/2019      | 08/01/2019    |            | Pay<br>Over<br>Contract  | 11470.00  | Summer<br>Contract               | N                    |         |
| Associate              | 06/01/2019 | 06/01/2019        | 06/30/2019      | 06/01/2019    | 06/30/2019 | Pay<br>Over              | 11470.00  | Summer<br>Contract               | N                    |         |