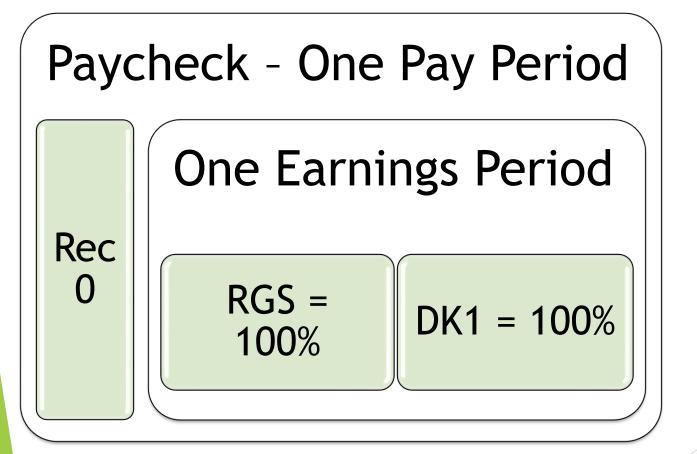

# One Position & Earnings Period One Earn Code

# One Position & Earnings Period One Earn Code

| Pay Begin D<br>01/01/2016 |              | / End Date<br>31/2016 🛛 🕅 | Earn Cod     | le Employ   | yee Na       | me Search  | Empl R              | ecord #      | De           | partment<br>ୁଦ   |             |                     |
|---------------------------|--------------|---------------------------|--------------|-------------|--------------|------------|---------------------|--------------|--------------|------------------|-------------|---------------------|
| Earnings Be               | gin Date Ear | nings End Date            |              | Off-Cycle?: |              | Searc      | ch for Paych        | ecks         | Jol          | Code             |             |                     |
| Select All                | Un-Sel       | ect All                   |              |             |              |            | <mark>⊠ S</mark> er | nd Notifica  | tion Ema     | ails to Originat | or          |                     |
| Paycheck Se               | arch Results | 3                         |              |             |              |            | Personaliz          | e   Find   \ | /iew All     | 🖾   🔣 🛛 Fi       | rst 🕚 1 of  | f 1 🕑 Last          |
| Main Add                  | Info 💷       |                           |              |             |              |            |                     |              |              |                  |             |                     |
| Selected                  | Pay End Date | Earnings End<br>Date      | Off<br>Cycle | Empl ID     | Empl<br>Rcd# | Department | Position<br>Number  | Job Code     | Pay<br>Group | Total Earnings   | Total Taxes | Total<br>Deductions |
| $\square$                 | 01/30/2016   | 01/30/2016                |              |             | 0            | 10441      | 00612614            | 4102         | STU          | 51.25            | 0.00        | 0.00                |
|                           |              |                           |              |             |              |            |                     |              |              |                  |             |                     |

| Current Ch   | eck Distribution     |      |            |            |         |              |           | ④ 1 of 1 | 🕑 Last    |
|--------------|----------------------|------|------------|------------|---------|--------------|-----------|----------|-----------|
| Pay End Date | Earnings End<br>Date | Rcd# | Department | Position # | loboodo | Earn<br>Code | SpeedType | Amount   | Distrib % |
| 01/30/2016   | 01/30/2016           | 0    | 10441      | 00612614   | 4102    | STH          | 12024797  | 51.25    | 100.000   |