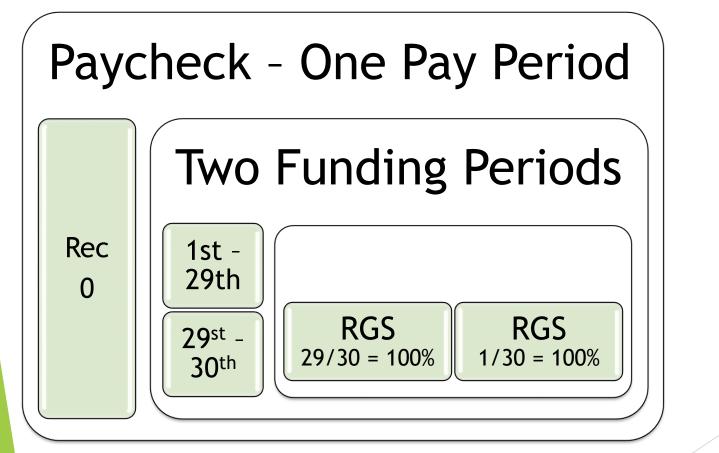

# One Position & Earnings Period One Earn Code

# One Position & Earnings Period One Earn Code

| Pay Begin D<br>01/01/2016 |              | / End Date<br>31/2016 🛛 🕅 | Earn Cod     | le Employ   | yee Na       | me Search  | Empl R              | ecord #      | De           | partment<br>ୁଦ   |             |                     |
|---------------------------|--------------|---------------------------|--------------|-------------|--------------|------------|---------------------|--------------|--------------|------------------|-------------|---------------------|
| Earnings Be               | gin Date Ear | nings End Date            |              | Off-Cycle?: |              | Searc      | ch for Paych        | ecks         | Jol          | Code             |             |                     |
| Select All                | Un-Sel       | ect All                   |              |             |              |            | <mark>⊠ S</mark> er | nd Notifica  | tion Ema     | ails to Originat | or          |                     |
| Paycheck Se               | arch Results | 3                         |              |             |              |            | Personaliz          | e   Find   \ | /iew All     | 🖾   🔣 🛛 Fi       | rst 🕚 1 of  | f 1 🕑 Last          |
| Main Add                  | Info 💷       |                           |              |             |              |            |                     |              |              |                  |             |                     |
| Selected                  | Pay End Date | Earnings End<br>Date      | Off<br>Cycle | Empl ID     | Empl<br>Rcd# | Department | Position<br>Number  | Job Code     | Pay<br>Group | Total Earnings   | Total Taxes | Total<br>Deductions |
| $\square$                 | 01/30/2016   | 01/30/2016                |              |             | 0            | 10441      | 00612614            | 4102         | STU          | 51.25            | 0.00        | 0.00                |
|                           |              |                           |              |             |              |            |                     |              |              |                  |             |                     |

| Current Ch   | eck Distribution     |      |            |            |         |              |           | ④ 1 of 1 | 🕑 Last    |
|--------------|----------------------|------|------------|------------|---------|--------------|-----------|----------|-----------|
| Pay End Date | Earnings End<br>Date | Rcd# | Department | Position # | loboodo | Earn<br>Code | SpeedType | Amount   | Distrib % |
| 01/30/2016   | 01/30/2016           | 0    | 10441      | 00612614   | 4102    | STH          | 12024797  | 51.25    | 100.000   |