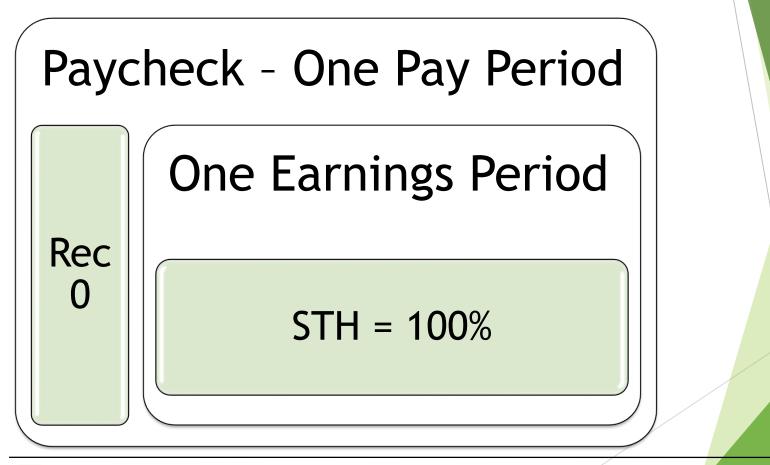

# One Position & Earnings Period One Earn Code

# One Position & Earnings Period One Earn Code

| Pay Begin D<br>01/01/2016 |              | / End Date<br>31/2016 🛛 🕅 | Earn Cod     | le Employ   | yee Na       | me Search  | Empl R              | ecord #      | De           | partment<br>ୁଦ   |             |                     |
|---------------------------|--------------|---------------------------|--------------|-------------|--------------|------------|---------------------|--------------|--------------|------------------|-------------|---------------------|
| Earnings Be               | gin Date Ear | nings End Date            |              | Off-Cycle?: |              | Searc      | ch for Paych        | ecks         | Jol          | Code             |             |                     |
| Select All                | Un-Sel       | ect All                   |              |             |              |            | <mark>⊠ S</mark> er | nd Notifica  | tion Ema     | ails to Originat | or          |                     |
| Paycheck Se               | arch Results | 3                         |              |             |              |            | Personaliz          | e   Find   \ | /iew All     | 🖾   🔣 🛛 Fi       | rst 🕚 1 of  | f 1 🕑 Last          |
| Main Add                  | Info 💷       |                           |              |             |              |            |                     |              |              |                  |             |                     |
| Selected                  | Pay End Date | Earnings End<br>Date      | Off<br>Cycle | Empl ID     | Empl<br>Rcd# | Department | Position<br>Number  | Job Code     | Pay<br>Group | Total Earnings   | Total Taxes | Total<br>Deductions |
| $\square$                 | 01/30/2016   | 01/30/2016                |              |             | 0            | 10441      | 00612614            | 4102         | STU          | 51.25            | 0.00        | 0.00                |
|                           |              |                           |              |             |              |            |                     |              |              |                  |             |                     |

| Current Ch   | eck Distribution     |      |            |            |         |              |           | ④ 1 of 1 | 🕑 Last    |
|--------------|----------------------|------|------------|------------|---------|--------------|-----------|----------|-----------|
| Pay End Date | Earnings End<br>Date | Rcd# | Department | Position # | loboodo | Earn<br>Code | SpeedType | Amount   | Distrib % |
| 01/30/2016   | 01/30/2016           | 0    | 10441      | 00612614   | 4102    | STH          | 12024797  | 51.25    | 100.000   |