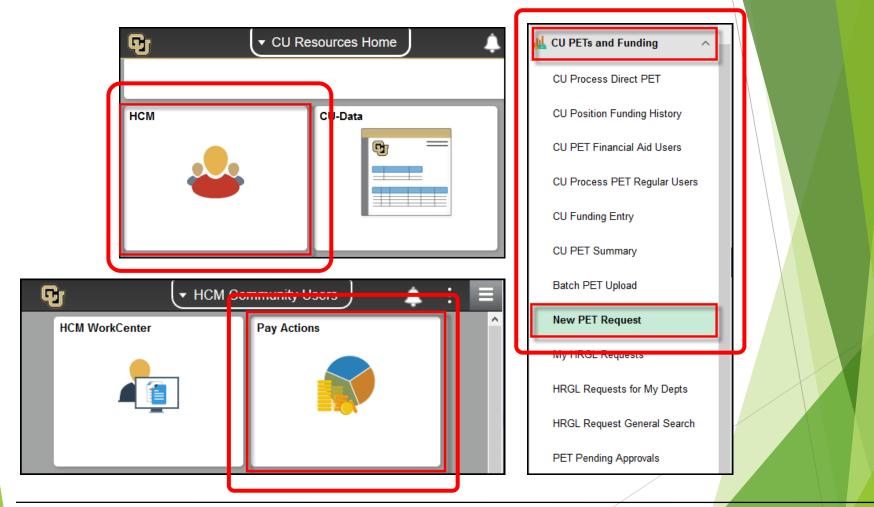

# Navigate to the HCM PET Page

#### Create a New PET

| Payroll Expense Transfer                                                                                                  | Â | <b>↓</b> : ≡    |  |  |
|---------------------------------------------------------------------------------------------------------------------------|---|-----------------|--|--|
| Payroll Expense Transfer<br>Enter any information you have and click Search. Leave fields blank for a list of all values. |   | New Window Help |  |  |
| Find an Existing Value     Add a New Value                                                                                |   |                 |  |  |
| Search by: HRGL Request # v begins with                                                                                   |   |                 |  |  |
| Search Advanced Search                                                                                                    |   |                 |  |  |