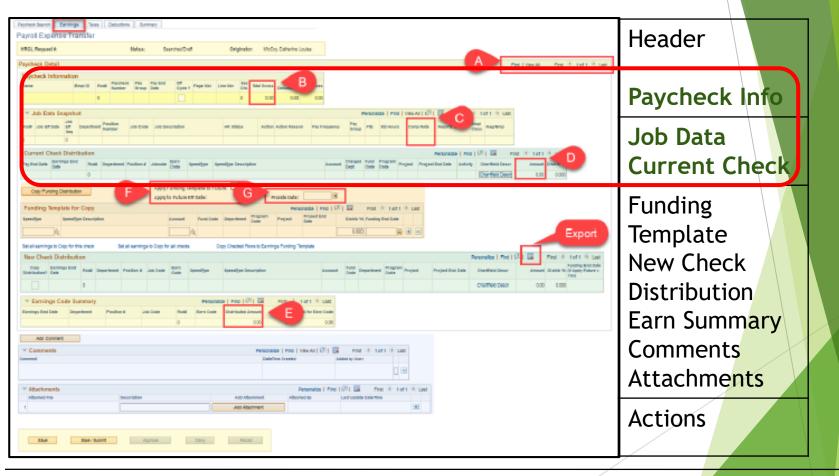

### QRG: PET Map - Paycheck Search

https://www.cu.edu/doc/pet-data-mappdf

| Append Service Contrary Contry                                                                                                                                                   | Header              |
|----------------------------------------------------------------------------------------------------------------------------------------------------------------------------------------------------------------------------------------------------------------------------------------------------------------------------------------------------------------------------------------------------------------------------------------------------------------------------------------------------------------------------------------------------------------------------------------------------------------------------------------------------------------------------------------------------------------------------------------------------------------------------------------------------------------------------------------------------------------------------------------------------------------------------------------------------------------------------------------------------------------------------------------------------------------------------------------------------------------------------------------------------------------------------------------------------------------------------------------------------------------------------------------------------------------------------------------------------------------------------------------------------------------------------------------------------------------------------------------------------------------------------------------------------------------------------------------------------------------------------------------------------------------------------------------------------------------------------------------------------------------------------------------------------------------------------------------------------------------------------------------------------------------------------------------------------------------------------------------------------------------------------------------------------------------------------------------------------------------------------------------------------------------------------------------------------------------------------------------------------------------------------------|---------------------|
| Paychards Skardh Critisria<br>Paychards Skardh Critisria<br>Pa |                     |
| Set mod Department Approvers (if tiended)       Department Approver 1       Department Approver 2       Importment Approver 3                                                                                                                                                                                                                                                                                                                                                                                                                                                                                                                                                                                                                                                                                                                                                                                                                                                                                                                                                                                                                                                                                                                                                                                                                                                                                                                                                                                                                                                                                                                                                                                                                                                                                                                                                                                                                                                                                                                                                                                                                                                                                                                                                    | AD HOC<br>Approvers |
| Engli Gr     IQ     Altachenants     Annormality ( Proc 10 <sup>2</sup> ) III Proc     Annormality ( Proc 10 <sup>2</sup> ) III Proc     Annormality     Annormality     Annormality     Annormality     Constructly     Constr                                                                                                                                  | Attachments         |
| Count Training     Presentation 7.7mm ( Year An 1 M <sup>2</sup> ) (a)     Pres A 1 (4 1 A 1 An     Pres                                                                                                                                                 | Events<br>Actions   |

### QRG: PET Map - Earnings Tab

https://www.cu.edu/doc/pet-data-mappdf