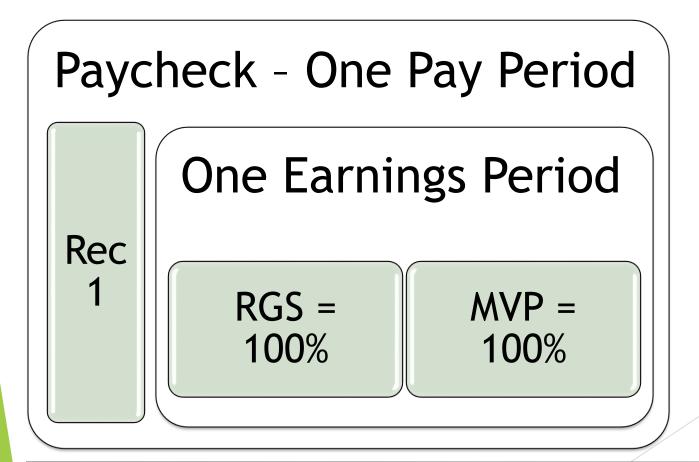

EMPLOYEE SERVICES

| Pay Begin Da<br>01/01/2016 |              | y End Date<br>/31/2016 🕅 | Earn Cod     | le Emplo   | yee Na       | me Search  | Empl R              | ecord #      | De           | partment        |             |                     |
|----------------------------|--------------|--------------------------|--------------|------------|--------------|------------|---------------------|--------------|--------------|-----------------|-------------|---------------------|
| Earnings Be                |              | rnings End Date          |              | Off-Cycle? | : 🗹          |            | h for Paych         | ecks         | Jo           | b Code<br>्     |             |                     |
| Select All                 | Un-Se        | lect All                 |              |            |              |            | <mark>⊠ S</mark> en | nd Notifica  | tion Em      | ails to Origina | tor         |                     |
| Paycheck Se                | arch Results | 6                        |              |            |              |            | Personaliz          | e   Find   \ | /iew All     | 🖾   🔣 🛛 F       | irst 🕙 1 c  | of 1 🕑 Last         |
| Main Add                   | Info 💷)      |                          |              |            |              |            |                     |              |              |                 |             |                     |
| Selected                   | Pay End Date | Earnings End<br>Date     | Off<br>Cycle | Empl ID    | Empl<br>Rcd# | Department | Position<br>Number  | Job Code     | Pay<br>Group | Total Earnings  | Total Taxes | Total<br>Deductions |
|                            | 01/31/2016   | 01/31/2016               |              |            | 1            | 20189      | 00003239            | 2809         | UOT          | 3,575.00        | 651.12      | 204.20              |
|                            |              |                          |              |            |              |            |                     |              |              |                 |             |                     |
| 🐨 Job Data                 | Snapshot     |                          |              |            |              |            |                     |              |              | nd   View       | / AII [ 🖉 ] | First               |
|                            | Job          |                          |              |            |              |            |                     |              |              |                 |             |                     |

| Rcd#    | Job Eff | Date           | Job<br>Eff<br>Seq | Depa  | rtment | Position<br>Number | Job Code   | Job Des | scription    |           | HR Status         | Acti  |    | Comp Rate     | Reports 1 |
|---------|---------|----------------|-------------------|-------|--------|--------------------|------------|---------|--------------|-----------|-------------------|-------|----|---------------|-----------|
| 1       | 12/18/2 | 2015           | 0                 | 2018  | 9      | 00003239           | 2809       | Admin A | Assistant    | : III     | Active            | POS   |    | \$3,500.00000 | )         |
| Curre   | ent Ch  | eck Di         | istribu           | ution |        |                    |            |         |              |           |                   |       | st | ④ 1-2 of 2    | 🕑 Last    |
| Pay Er  | nd Date | Earnir<br>Date | ngs En            | d     | Rcd#   | Department         | Position # | Jobcode | Earn<br>Code | SpeedType | SpeedType Descri  | ption | e  | Amount        | Distrib % |
| 01/31/2 | 2016    | 01/31/         | 2016              |       | 1      | 20189              | 00003239   | 2809    | MVP          | 52600067  | Trust - Move Prog | ram   |    | 75.00         | 100.000   |
| 01/31/2 | 2016    | 01/31/         | 2016              |       | 1      | 20189              | 00003239   | 2809    | RGS          | 68029589  | MEDI.1.32.Gastro  |       |    | 3,500.00      | 100.000   |