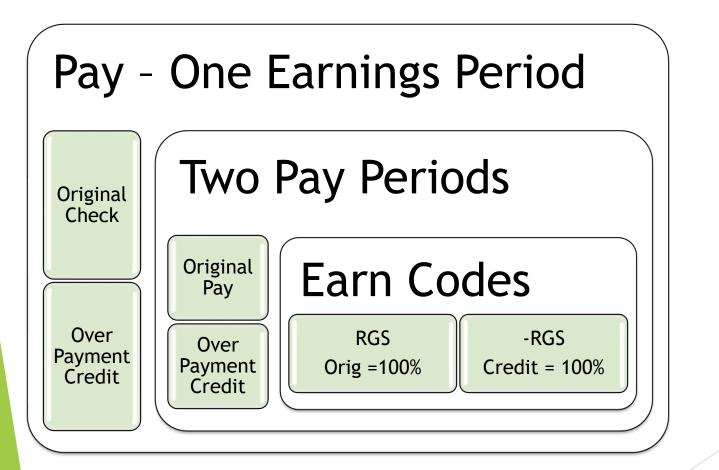

#### Multi Pay Period End Dates

- Check Pulls
- Overpayments
- Manual Check
   Updates