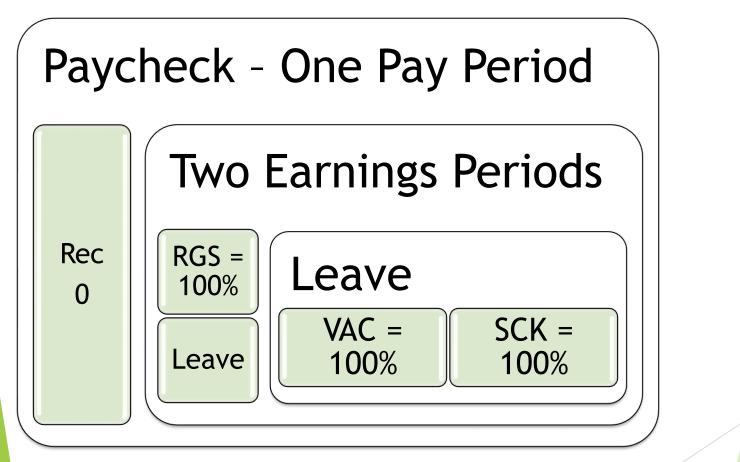

|            |          |              |           | Person | alize        | Find   🔊 | Firs         | t 🕘 1-2 of 2   | Last       |
| Pay En  | nd Date | Earnii<br>Date | ngs En     | d Rod#     | Department         | Position # | Jobcode  | Earn<br>Code | SpeedType | Accou  | nt Proj      | ect Proj | ect End Date | Amount         | Distrib %  |
| 01/21/2 | 2016    | 01/31          | 2016       | 0          | 10236              | 00101847   | G3A4XX   | DK1          | 11086755  | 405100 | )            |          |              | -1,040.73      | 100.000    |
| 01/21/2 | 2016    | 01/31          | /2016      | 0          | 10236              | 00101847   | G3A4XX   | RGS          | 11086755  | 405100 | )            |          |              | 1,734.58       | 100.000    |







| Pay Begin Da<br>01/01/2016 |              | 7 End Date 31/2016 闘 | Earn Cod     | le Emplo    | yee Na       | me Search  | Empl R             | ecord #    | Dej          | oartment        |             |                     |
|----------------------------|--------------|----------------------|--------------|-------------|--------------|------------|--------------------|------------|--------------|-----------------|-------------|---------------------|
| Earnings Be                | gin Date Ear | nings End Date       |              | Off-Cycle?: |              | Searc      | h for Paych        | ecks       | Jol          | Code            |             |                     |
| Select All                 | Un-Sel       | ect All              |              |             |