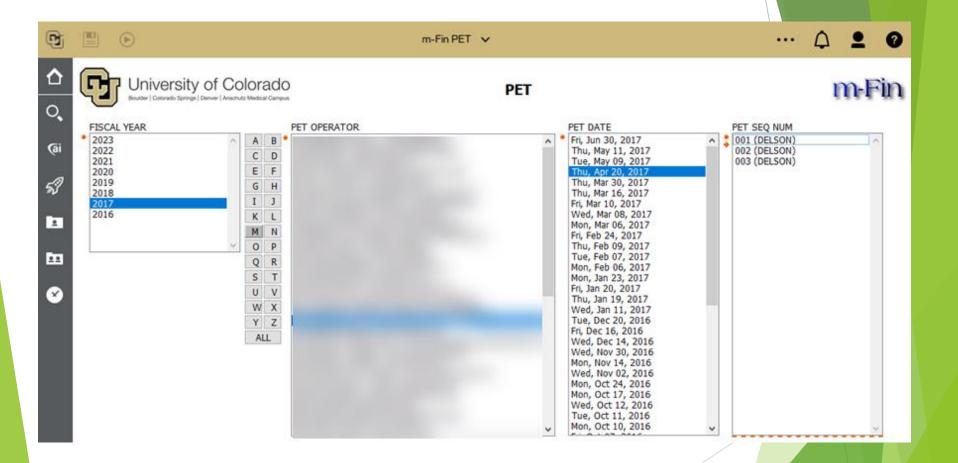

# Navigate to the HCM PET Page

#### Create a New PET

| Payroll Expense Transfer                                                                                                  | Â | <b>↓</b> : ≡    |  |  |
|---------------------------------------------------------------------------------------------------------------------------|---|-----------------|--|--|
| Payroll Expense Transfer<br>Enter any information you have and click Search. Leave fields blank for a list of all values. |   | New Window Help |  |  |
| Find an Existing Value     Add a New Value                                                                                |   |                 |  |  |
| Search by: HRGL Request # v begins with                                                                                   |   |                 |  |  |
| Search Advanced Search                                                                                                    |   |                 |  |  |