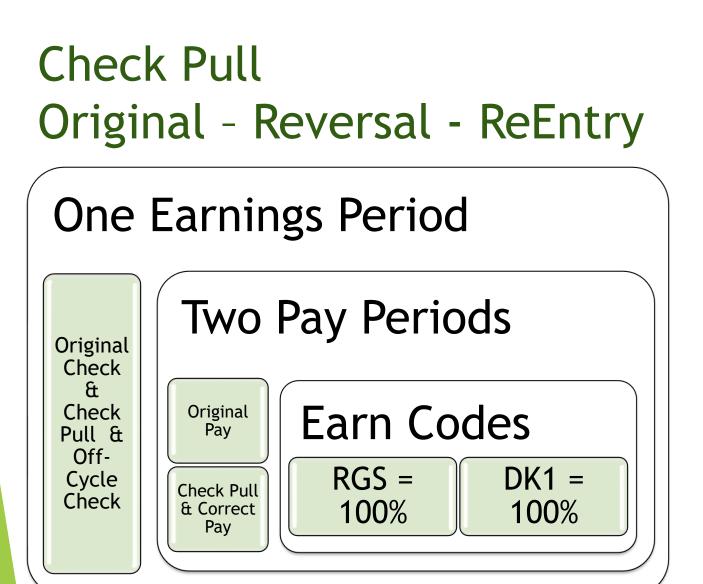

#### Multi Pay Period End Dates

- Check Pulls
- Overpayments
- Manual Check
   Updates