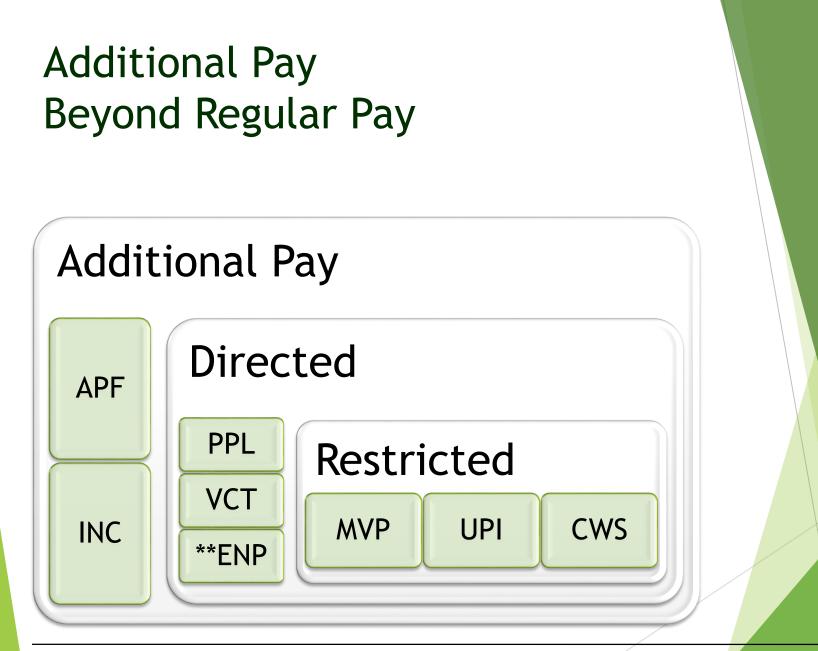

#### Multi Earn Codes

- Multi Earn Codes (ATS, OTM)
- Additional Pay(Unrestricted) (APF, UOC)
- Additional Pay (Designated) (PPL, VCT)
- Additional Pay (Restricted) (MVP, UPI)
- Work Study (Restricted)